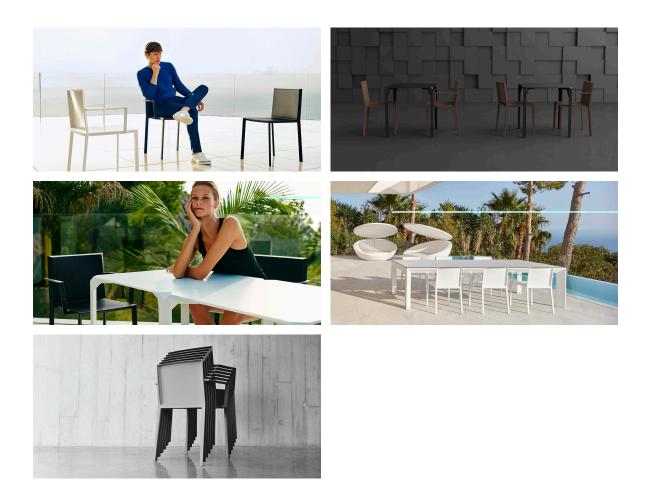

Products / Chairs / Quartz Chair

### Quartz chair by Ramón Esteve

The Quartz chairs and table collection, designed by <u>Ramón Esteve</u> for <u>Vondom</u>, is characterized by its **orthogonal geometry and triangular shaped profiles**. Due to the line of one of its vertexes this piece appears extremely light.



# **VOИDOM**

### Info

#### Description

Injected polypropylene with fiber glass. Stackable. Item suitable for indoor and outdoor use.

Weight: 3 Kg





#### Accessories

• Fabric

## **VOИDOM**

#### Finishes

finishes **BASIC PP** Ref. 54194 white black bronze ecru tortora

Available in various colors

#### LACQUERED COLOR INJECTION PP Ref. 54194F





anthracite 3106



black 3102



white 3101

-



### Ambients