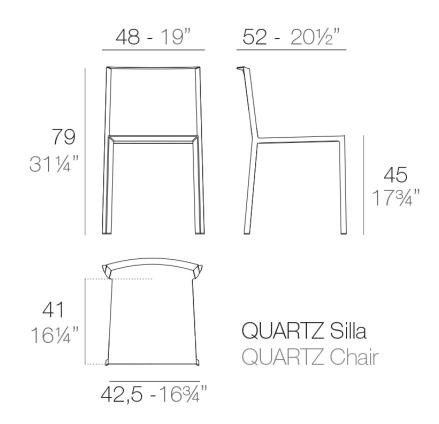

Products / Chairs / Quartz Chair

### Quartz chair by Ramón Esteve

The Quartz chairs and table collection, designed by <u>Ramón Esteve</u> for <u>Vondom</u>, is characterized by its **orthogonal geometry and triangular shaped profiles**. Due to the line of one of its vertexes this piece appears extremely light.



# **VOИDOM**

### Info

#### Description

Injected polypropylene with fiber glass. Stackable. Item suitable for indoor and outdoor use.

Weight: 3 Kg





#### Accessories

• Fabric

## **VOИDOM**

#### Finishes

finishes **BASIC PP** Ref. 54194 white black bronze ecru tortora

Available in various colors

#### LACQUERED COLOR INJECTION PP Ref. 54194F





anthracite 3106



black 3102



white 3101

-



### Ambients