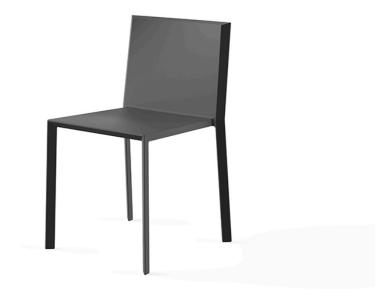

### Quartz chair by Ramón Esteve

The Quartz chairs and table collection, designed by <u>Ramón Esteve</u> for <u>Vondom</u>, is characterized by its **orthogonal geometry and triangular shaped profiles**. Due to the line of one of its vertexes this piece appears extremely light.