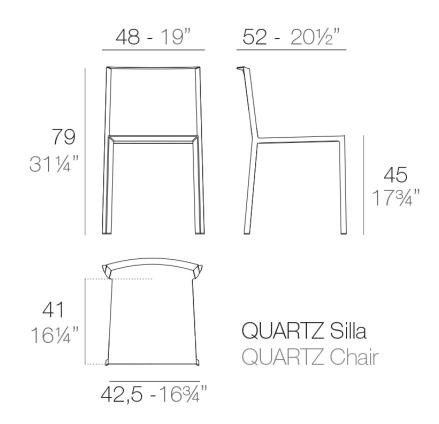

### Info

#### Description

Injected polypropylene with fiber glass. Stackable. Item suitable for indoor and outdoor use.

Weight: 3 Kg