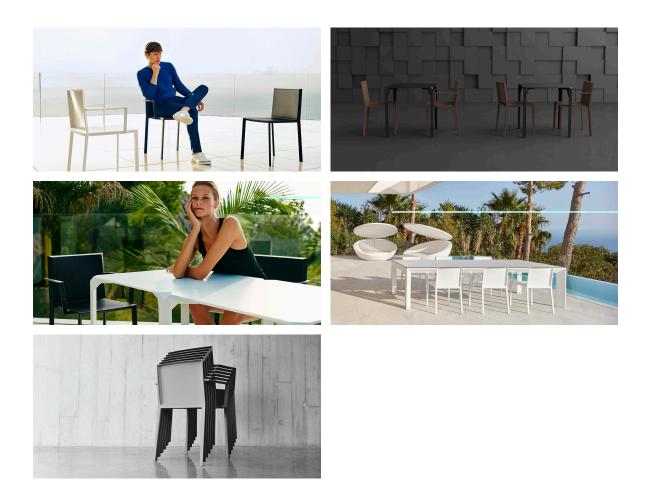

Products / Chairs / Quartz Chair

### Quartz chair by Ramón Esteve

The Quartz chairs and table collection, designed by <u>Ramón Esteve</u> for <u>Vondom</u>, is characterized by its **orthogonal geometry and triangular shaped profiles**. Due to the line of one of its vertexes this piece appears extremely light.



# **VOИDOM**

### Info

#### Description

Injected polypropylene with fiber glass. Stackable. Item suitable for indoor and outdoor use.

Weight: 3 Kg





#### Accessories

• Fabric Fabric

## **VOИDOM**

#### Finishes

finishes **BASIC PP** Ref. 54194 white black bronze ecru tortora

Available in various colors

#### LACQUERED COLOR INJECTION PP Ref. 54194F





anthracite 3106



black 3102



white 3101

-



### Ambients