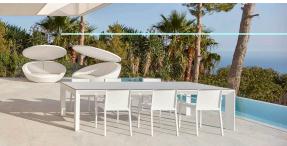

Products / Chairs / Quartz Chair With Arms

## Quartz chair with arms

by Ramón Esteve

The Quartz chairs and table collection, designed by <u>Ramón Esteve</u> for <u>Vondom</u>, is characterized by its **orthogonal geometry and triangular shaped profiles**. Due to the line of one of its vertexes this piece appears extremely light.



### Info

#### Description

Made of gas air moulding injected polyamide with fiber glass. Stackable. Available in 3 colors. Item suitable for indoor and outdoor use.

Weight: 3 Kg



### **Accessories**

• Fabric

### **Finishes**

#### finishes

BASIC PP Ref. 54195











Available in various colors

#### LACQUERED COLOR INJECTION PP Ref. 54195F









\_

### **Ambients**