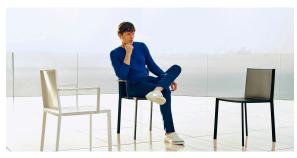

Products / Chairs / Quartz Chair With Arms

## Quartz chair with arms

by Ramón Esteve

The Quartz chairs and table collection, designed by <u>Ramón Esteve</u> for <u>Vondom</u>, is characterized by its **orthogonal geometry and triangular shaped profiles**. Due to the line of one of its vertexes this piece appears extremely light.



### Info

#### Description

Made of gas air moulding injected polyamide with fiber glass. Stackable. Available in 3 colors. Item suitable for indoor and outdoor use.

Weight: 3 Kg



### **Accessories**

• Fabric

### **Finishes**

#### finishes

BASIC PP Ref. 54195











Available in various colors

#### LACQUERED COLOR INJECTION PP Ref. 54195F









\_

### **Ambients**