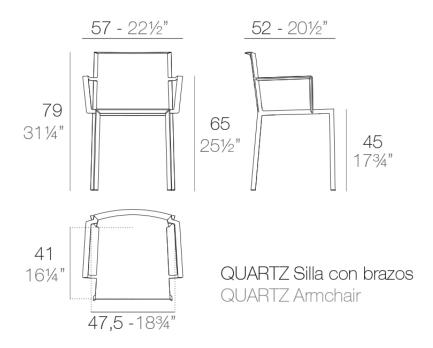

#### Description

Made of gas air moulding injected polyamide with fiber glass. Stackable. Available in 3 colors. Item suitable for indoor and outdoor use.

Weight: 3 Kg