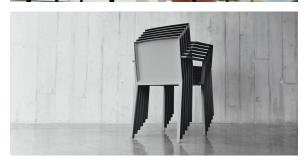

#### Description

Made of gas air moulding injected polyamide with fiber glass. Stackable. Available in 3 colors. Item suitable for indoor and outdoor use.

Weight: 3 Kg