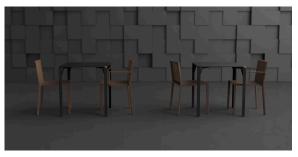

## Quartz chair with arms

by Ramón Esteve

The Quartz chairs and table collection, designed by <u>Ramón Esteve</u> for <u>Vondom</u>, is characterized by its **orthogonal geometry and triangular shaped profiles**. Due to the line of one of its vertexes this piece appears extremely light.

#### Description

Made of gas air moulding injected polyamide with fiber glass. Stackable. Available in 3 colors. Item suitable for indoor and outdoor use.

Weight: 3 Kg