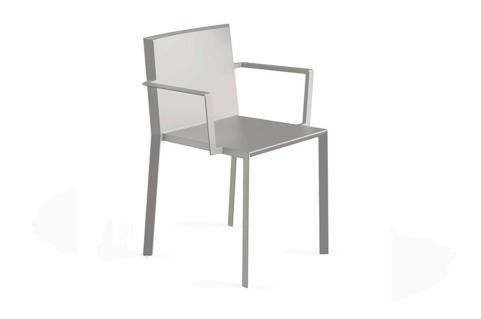

## Quartz chair with arms

by Ramón Esteve

The Quartz chairs and table collection, designed by <u>Ramón Esteve</u> for <u>Vondom</u>, is characterized by its **orthogonal geometry and triangular shaped profiles**. Due to the line of one of its vertexes this piece appears extremely light.

#### Description

Made of gas air moulding injected polyamide with fiber glass. Stackable. Available in 3 colors. Item suitable for indoor and outdoor use.

Weight: 3 Kg