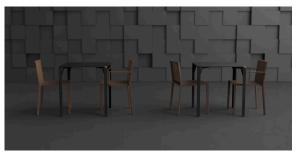

# Quartz chair with arms

by Ramón Esteve

The Quartz chairs and table collection, designed by <u>Ramón Esteve</u> for <u>Vondom</u>, is characterized by its **orthogonal geometry and triangular shaped profiles**. Due to the line of one of its vertexes this piece appears extremely light.

## **Ambients**