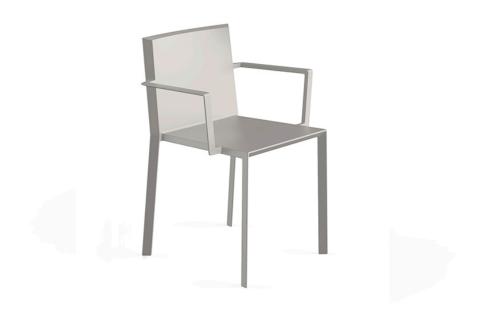

# Quartz chair with arms

by Ramón Esteve

The Quartz chairs and table collection, designed by <u>Ramón Esteve</u> for <u>Vondom</u>, is characterized by its **orthogonal geometry and triangular shaped profiles**. Due to the line of one of its vertexes this piece appears extremely light.

#### Description

Injected polypropylene with fiber glass. Stackable. Item suitable for indoor and outdoor use.

Weight: 3 Kg