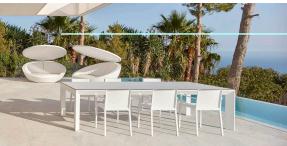

Products / Chairs / Quartz Chair With Arms

# Quartz chair with arms

by Ramón Esteve

The Quartz chairs and table collection, designed by <u>Ramón Esteve</u> for <u>Vondom</u>, is characterized by its **orthogonal geometry and triangular shaped profiles**. Due to the line of one of its vertexes this piece appears extremely light.



# **VOUDOM**

### Info

#### Description

Injected polypropylene with fiber glass. Stackable. Item suitable for indoor and outdoor use.

Weight: 3 Kg





## **Accessories**

• Fabric

Fabric

# **VOUDOM**

### **Finishes**

#### finishes

#### BASIC PP Ref. 54195











Available in various colors

#### LACQUERED COLOR INJECTION PP Ref. 54195F









\_

# **VOUDOM**

## **Ambients**