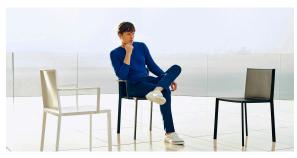

Products / Chairs / Quartz Chair With Arms

# Quartz chair with arms

by Ramón Esteve

The Quartz chairs and table collection, designed by <u>Ramón Esteve</u> for <u>Vondom</u>, is characterized by its **orthogonal geometry and triangular shaped profiles**. Due to the line of one of its vertexes this piece appears extremely light.



# **VOUDOM**

### Info

#### Description

Injected polypropylene with fiber glass. Stackable. Item suitable for indoor and outdoor use.

Weight: 3 Kg





## **Accessories**

• Fabric

Fabric

# **VOUDOM**

### **Finishes**

#### finishes

#### BASIC PP Ref. 54195











Available in various colors

#### LACQUERED COLOR INJECTION PP Ref. 54195F









\_

# **VOUDOM**

## **Ambients**