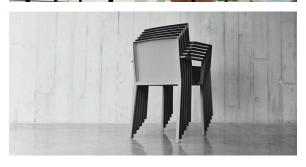

#### Description

Injected polypropylene with fiber glass. Stackable. Item suitable for indoor and outdoor use.

Weight: 3 Kg