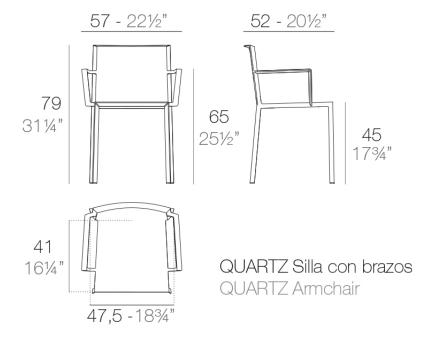

Products / Chairs / Quartz Chair With Arms

# Quartz chair with arms

by Ramón Esteve

The Quartz chairs and table collection, designed by <u>Ramón Esteve</u> for <u>Vondom</u>, is characterized by its **orthogonal geometry and triangular shaped profiles**. Due to the line of one of its vertexes this piece appears extremely light.



# **VOUDOM**

### Info

#### Description

Injected polypropylene with fiber glass. Stackable. Item suitable for indoor and outdoor use.

Weight: 3 Kg





## **Accessories**

• Fabric

Fabric

# **VOUDOM**

### **Finishes**

#### finishes

#### BASIC PP Ref. 54195











Available in various colors

#### LACQUERED COLOR INJECTION PP Ref. 54195F









\_

# **VOUDOM**

## **Ambients**