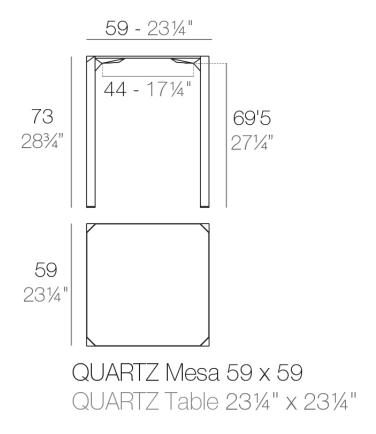

### Description

Made from polypropylene and reinforced with fiberglass manufactured by gas injection. Available in various colors. Suitable for indoor and outdoor use.

Weight: 0.78 Kg