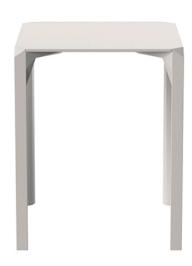

# Quartz dining table 59x59

by Ramón Esteve

The Quartz chairs and table collection, designed by <u>Ramón Esteve</u> for <u>Vondom</u>, is characterized by its **orthogonal geometry and triangular shaped profiles**. Due to the line of one of its vertexes this piece appears extremely light.