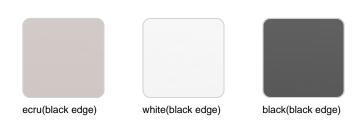

/ Quartz Dining Table 59x59

# Quartz dining table 59x59

by Ramón Esteve

The Quartz chairs and table collection, designed by <u>Ramón Esteve</u> for <u>Vondom</u>, is characterized by its **orthogonal geometry and triangular shaped profiles**. Due to the line of one of its vertexes this piece appears extremely light.



## **VOUDOM**

## Info

### Description

Made from polypropylene and reinforced with fiberglass manufactured by gas injection. Available in various colors. Suitable for indoor and outdoor use.

Weight: 0.78 Kg



## **VOUDOM**

## **Finishes**

#### finishes

BASIC PP Ref. 54203







Available in various colors

## tabletops

Solid Core Ref. VVAR02391

**HPL** 

Ref. VVAR02391

HPL black edge

## tabletops

Solid Core Ref. VVAR02391

# **VOUDOM**



HPL Ref. VVAR02391



HPL black edge