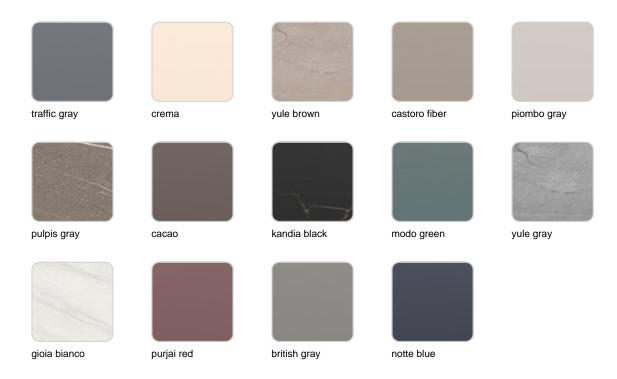

ducts / Dining Tables / Quartz Dining Table 59x59

# Quartz dining table 59x59

by Ramón Esteve

The Quartz chairs and table collection, designed by <u>Ramón Esteve</u> for <u>Vondom</u>, is characterized by its **orthogonal geometry and triangular shaped profiles**. Due to the line of one of its vertexes this piece appears extremely light.



## **VOUDOM**

## Info

### Description

Made from polypropylene and reinforced with fiberglass manufactured by gas injection. Available in various colors. Suitable for indoor and outdoor use.

Weight: 0.78 Kg



## **VOUDOM**

## **Finishes**

#### finishes

BASIC PP Ref. 54203







Available in various colors

## tabletops

Solid Core Ref. VVAR02391

**HPL** 

Ref. VVAR02391

HPL black edge

## tabletops

Solid Core Ref. VVAR02391

# **VOUDOM**



HPL Ref. VVAR02391



HPL black edge