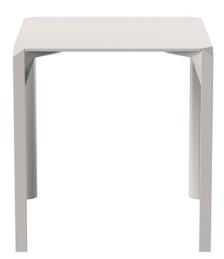

## Quartz dining table 69x69 by Ramón Esteve

The Quartz chairs and table collection, designed by <u>Ramón Esteve</u> for <u>Vondom</u>, is characterized by its **orthogonal geometry and triangular shaped profiles**. Due to the line of one of its vertexes this piece appears extremely light.