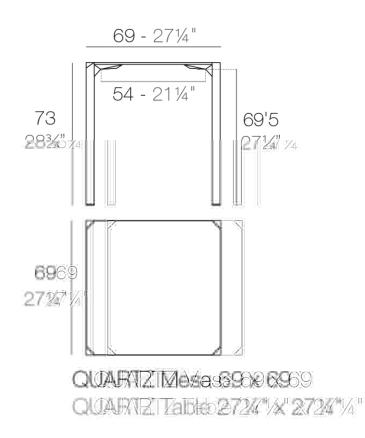

#### Description

Made from polypropylene and reinforced with fiberglass manufactured by gas injection. Available in various colors. Suitable for indoor and outdoor use.

Weight: 8.51 Kg