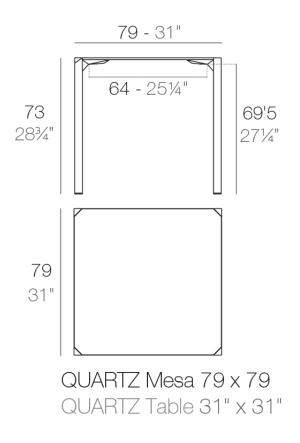

Products / Dining Tables / Quartz Dining Table 79x79

## Quartz dining table 79x79 by Ramón Esteve

The Quartz chairs and table collection, designed by <u>Ramón Esteve</u> for <u>Vondom</u>, is characterized by its **orthogonal geometry and triangular shaped profiles**. Due to the line of one of its vertexes this piece appears extremely light.



# **VOИDOM**

### Info

### Description

Made from polypropylene and reinforced with fiberglass manufactured by gas injection. Available in various colors. Suitable for indoor and outdoor use.

Weight: 10.45 Kg



## **VONDOM**

### **Finishes**

finishes **BASIC PP** Ref. 54205 white black ecru



Available in various colors

#### tabletops

Solid Core Ref. VVAR02393

HPL Ref. VVAR02393

HPL black edge

Solid Core wood Ref. VVAR02393



#### tabletops

#### Solid Core Ref. VVAR02393

| crema        | yule brown   | castoro fiber | pulpis gray  | piombo gray |
|--------------|--------------|---------------|--------------|-------------|
| cacao        | kandia black | modo green    | yule gray    | purjai red  |
| gioia bianco | british gray | notte blue    | traffic gray |             |

#### HPL Ref. VVAR02393





white(black edge)

black(black edge)



#### ecru(black edge)

HPL black edge

Solid Core wood Ref. VVAR02393







oak1

oak2

## **VOИDOM**