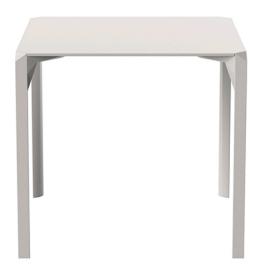

## Quartz dining table 79x79 by Ramón Esteve

The Quartz chairs and table collection, designed by <u>Ramón Esteve</u> for <u>Vondom</u>, is characterized by its **orthogonal geometry and triangular shaped profiles**. Due to the line of one of its vertexes this piece appears extremely light.