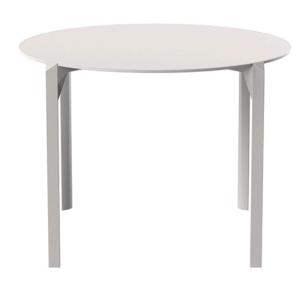

# Quartz dining table ø100

by Ramón Esteve

The Quartz chairs and table collection, designed by <u>Ramón Esteve</u> for <u>Vondom</u>, is characterized by its **orthogonal geometry and triangular shaped profiles**. Due to the line of one of its vertexes this piece appears extremely light.