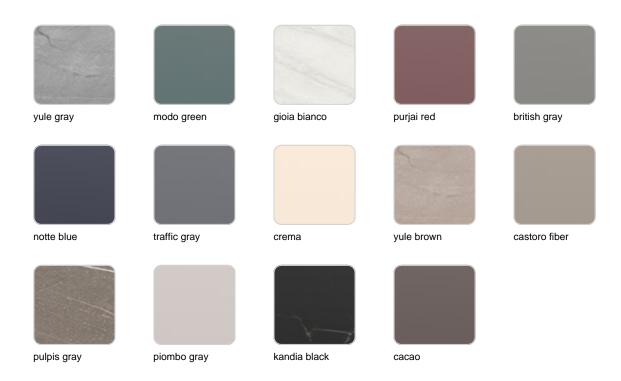

Products / Dining Tables / Quartz Dining Table ø100

# Quartz dining table ø100

by Ramón Esteve

The Quartz chairs and table collection, designed by <u>Ramón Esteve</u> for <u>Vondom</u>, is characterized by its **orthogonal geometry and triangular shaped profiles**. Due to the line of one of its vertexes this piece appears extremely light.



### Info

### Description

Made from polypropylene and reinforced with fiberglass manufactured by gas injection. Available in various colors. Suitable for indoor and outdoor use.

Weight: 13.06 Kg



## **Finishes**

### finishes

BASIC PP Ref. 54202







Available in various colors

## tabletops

Solid Core Ref. VVAR02390

**HPL** 

Ref. VVAR02390

HPL black edge

Solid Core wood Ref. VVAR02390

## tabletops

#### Solid Core Ref. VVAR02390



HPL Ref. VVAR02390



HPL black edge

Solid Core wood Ref. VVAR02390





oak1

oak2