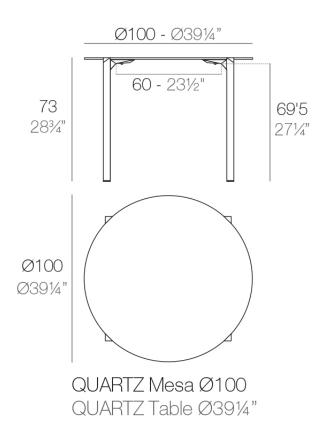

Products / Dining Tables / Quartz Dining Table ø100

# Quartz dining table ø100

by Ramón Esteve

The Quartz chairs and table collection, designed by <u>Ramón Esteve</u> for <u>Vondom</u>, is characterized by its **orthogonal geometry and triangular shaped profiles**. Due to the line of one of its vertexes this piece appears extremely light.



### Info

### Description

Made from polypropylene and reinforced with fiberglass manufactured by gas injection. Available in various colors. Suitable for indoor and outdoor use.

Weight: 13.06 Kg



## **Finishes**

### finishes

BASIC PP Ref. 54202







Available in various colors

## tabletops

Solid Core Ref. VVAR02390

**HPL** 

Ref. VVAR02390

HPL black edge

Solid Core wood Ref. VVAR02390

## tabletops

#### Solid Core Ref. VVAR02390



HPL Ref. VVAR02390



HPL black edge

Solid Core wood Ref. VVAR02390





oak1

oak2