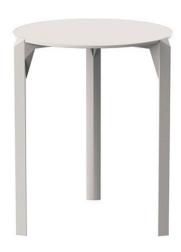

# Quartz dinning table ø59

by Ramón Esteve

The Quartz chairs and table collection, designed by <u>Ramón Esteve</u> for <u>Vondom</u>, is characterized by its **orthogonal geometry and triangular shaped profiles**. Due to the line of one of its vertexes this piece appears extremely light.

### Description

Made of gas air moulding injected polyamide with fiber glass for legs and HPL table tops. Stackable. Available in 3 colors. Item suitable for indoor and outdoor use.

Weight: 5.1 Kg

QUARTZ Mesa 259 Z Mesa 259 IQUARTZ Table 2231/4"Table 2231/4"