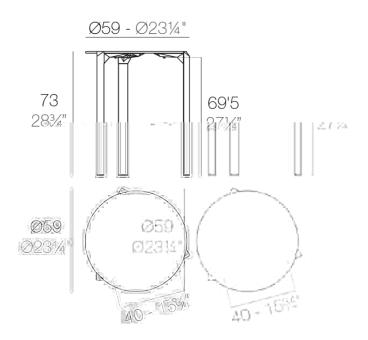

### Description

Made of gas air moulding injected polyamide with fiber glass for legs and HPL table tops. Stackable. Available in 3 colors. Item suitable for indoor and outdoor use.

Weight: 5.1 Kg

QUARTZ Mesa 259 Z Mesa 259 IQUARTZ Table 2231/4"Table 2231/4"