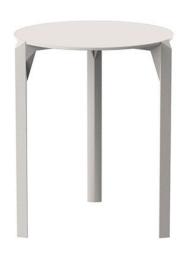

# Quartz dining table ø59

by Ramón Esteve

The Quartz chairs and table collection, designed by <u>Ramón Esteve</u> for <u>Vondom</u>, is characterized by its **orthogonal geometry and triangular shaped profiles**. Due to the line of one of its vertexes this piece appears extremely light.

### Description

Made from polypropylene and reinforced with fiberglass manufactured by gas injection. Available in various colors. Suitable for indoor and outdoor use.

Weight: 5.1 Kg

QUARTZ Mesa 259 Z Mesa 259 IQUARTZ Table 2231/4"Table 2231/4"