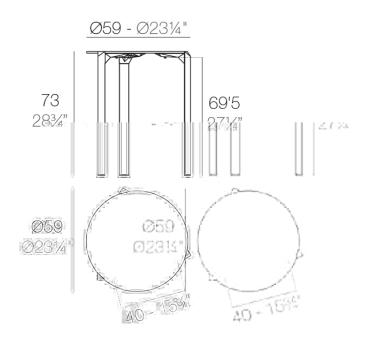

### Description

Made from polypropylene and reinforced with fiberglass manufactured by gas injection. Available in various colors. Suitable for indoor and outdoor use.

Weight: 5.1 Kg

QUARTZ Mesa 259 Z Mesa 259 IQUARTZ Table 2231/4"Table 2231/4"