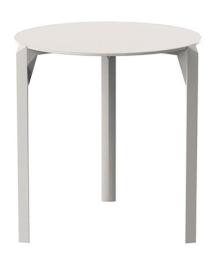

# Quartz dinning table ø69

by Ramón Esteve

The Quartz chairs and table collection, designed by <u>Ramón Esteve</u> for <u>Vondom</u>, is characterized by its **orthogonal geometry and triangular shaped profiles**. Due to the line of one of its vertexes this piece appears extremely light.

### Description

Made of gas air moulding injected polyamide with fiber glass for legs and HPL table tops. Stackable. Available in 3 colors. Item suitable for indoor and outdoor use.

Weight: 6.53 Kg

QUARTZ Mesa Ø69 QUARTZ Table Ø271/4"