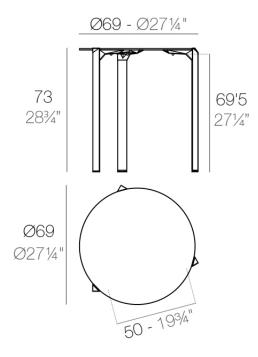

### Description

Made of gas air moulding injected polyamide with fiber glass for legs and HPL table tops. Stackable. Available in 3 colors. Item suitable for indoor and outdoor use.

Weight: 6.53 Kg

QUARTZ Mesa Ø69 QUARTZ Table Ø271/4"