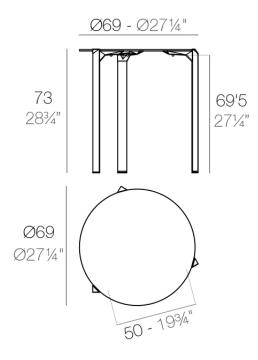

#### Description

Made from polypropylene and reinforced with fiberglass manufactured by gas injection. Available in various colors. Suitable for indoor and outdoor use.

Weight: 6.53 Kg

QUARTZ Mesa Ø69 QUARTZ Table Ø271/4"