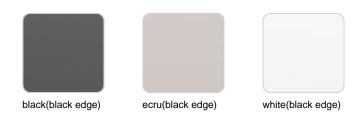

ning table ø69

by Ramón Esteve

The Quartz chairs and table collection, designed by <u>Ramón Esteve</u> for <u>Vondom</u>, is characterized by its **orthogonal geometry and triangular shaped profiles**. Due to the line of one of its vertexes this piece appears extremely light.



### **VOUDOM**

#### Info

#### Description

Made from polypropylene and reinforced with fiberglass manufactured by gas injection. Available in various colors. Suitable for indoor and outdoor use.

Weight: 6.53 Kg



QUARTZ Mesa Ø69 QUARTZ Table Ø271/4"

## **VOUDOM**

### **Finishes**

#### finishes

BASIC PP Ref. 54199







Available in various colors

#### tabletops

Solid Core Ref. VVAR02349

HPL

Ref. VVAR02349

HPL black edge

#### tabletops

Solid Core Ref. VVAR02349

# **VOUDOM**



HPL Ref. VVAR02349



HPL black edge