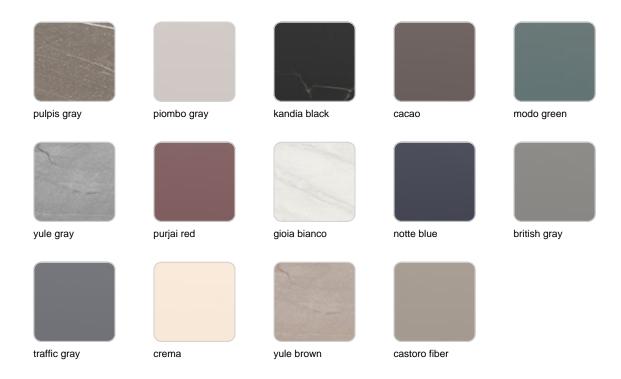

Table Ø69

# Quartz dining table ø69

by Ramón Esteve

The Quartz chairs and table collection, designed by <u>Ramón Esteve</u> for <u>Vondom</u>, is characterized by its **orthogonal geometry and triangular shaped profiles**. Due to the line of one of its vertexes this piece appears extremely light.



### **VOUDOM**

#### Info

#### Description

Made from polypropylene and reinforced with fiberglass manufactured by gas injection. Available in various colors. Suitable for indoor and outdoor use.

Weight: 6.53 Kg



QUARTZ Mesa Ø69 QUARTZ Table Ø271/4"

## **VOUDOM**

### **Finishes**

#### finishes

BASIC PP Ref. 54199







Available in various colors

#### tabletops

Solid Core Ref. VVAR02349

HPL

Ref. VVAR02349

HPL black edge

#### tabletops

Solid Core Ref. VVAR02349

# **VOUDOM**



HPL Ref. VVAR02349



HPL black edge