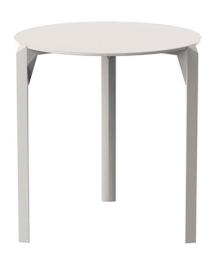

# Quartz dining table ø69

by Ramón Esteve

The Quartz chairs and table collection, designed by <u>Ramón Esteve</u> for <u>Vondom</u>, is characterized by its **orthogonal geometry and triangular shaped profiles**. Due to the line of one of its vertexes this piece appears extremely light.

#### Description

Made from polypropylene and reinforced with fiberglass manufactured by gas injection. Available in various colors. Suitable for indoor and outdoor use.

Weight: 6.53 Kg

QUARTZ Mesa Ø69 QUARTZ Table Ø271/4"