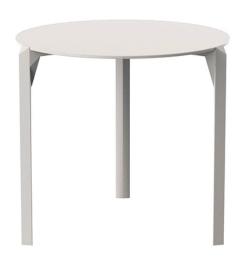

# Quartz dinning table ø79

by Ramón Esteve

The Quartz chairs and table collection, designed by <u>Ramón Esteve</u> for <u>Vondom</u>, is characterized by its **orthogonal geometry and triangular shaped profiles**. Due to the line of one of its vertexes this piece appears extremely light.

### Description

Made of gas air moulding injected polyamide with fiber glass for legs and HPL table tops. Stackable. Available in 3 colors. Item suitable for indoor and outdoor use.

Weight: 8.31 Kg