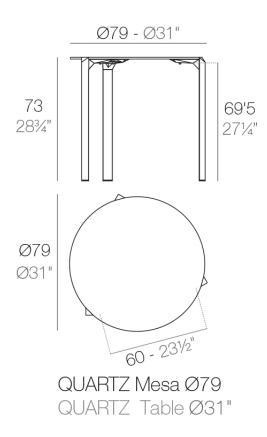

### Description

Made of gas air moulding injected polyamide with fiber glass for legs and HPL table tops. Stackable. Available in 3 colors. Item suitable for indoor and outdoor use.

Weight: 8.31 Kg