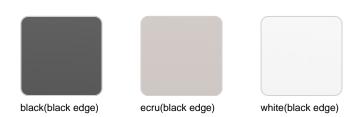

ables / Quartz Dining Table Ø79

# Quartz dining table ø79

by Ramón Esteve

The Quartz chairs and table collection, designed by <u>Ramón Esteve</u> for <u>Vondom</u>, is characterized by its **orthogonal geometry and triangular shaped profiles**. Due to the line of one of its vertexes this piece appears extremely light.



# **VOUDOM**

## Info

## Description

Made from polypropylene and reinforced with fiberglass manufactured by gas injection. Available in various colors. Suitable for indoor and outdoor use.

Weight: 8.31 Kg



# **VOUDOM**

# **Finishes**

#### finishes

BASIC PP Ref. 54200







Available in various colors

## tabletops

Solid Core

Ref. VVAR02350

**HPL** 

Ref. VVAR02350

HPL black edge

## tabletops

Solid Core

Ref. VVAR02350

# **VOUDOM**



HPL Ref. VVAR02350



HPL black edge