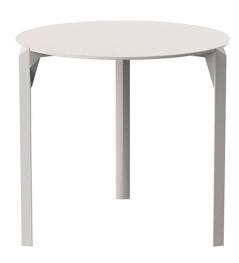

# Quartz dining table ø79

by Ramón Esteve

The Quartz chairs and table collection, designed by <u>Ramón Esteve</u> for <u>Vondom</u>, is characterized by its **orthogonal geometry and triangular shaped profiles**. Due to the line of one of its vertexes this piece appears extremely light.