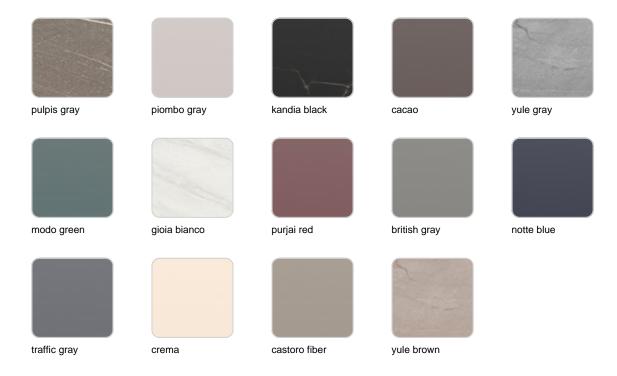

Products / Dining Tables / Quartz Dining Table Ø79

# Quartz dining table ø79

by Ramón Esteve

The Quartz chairs and table collection, designed by <u>Ramón Esteve</u> for <u>Vondom</u>, is characterized by its **orthogonal geometry and triangular shaped profiles**. Due to the line of one of its vertexes this piece appears extremely light.



# **VOUDOM**

## Info

## Description

Made from polypropylene and reinforced with fiberglass manufactured by gas injection. Available in various colors. Suitable for indoor and outdoor use.

Weight: 8.31 Kg



# **VOUDOM**

# **Finishes**

#### finishes

BASIC PP Ref. 54200







Available in various colors

## tabletops

Solid Core

Ref. VVAR02350

**HPL** 

Ref. VVAR02350

HPL black edge

## tabletops

Solid Core

Ref. VVAR02350

# **VOUDOM**



HPL Ref. VVAR02350



HPL black edge