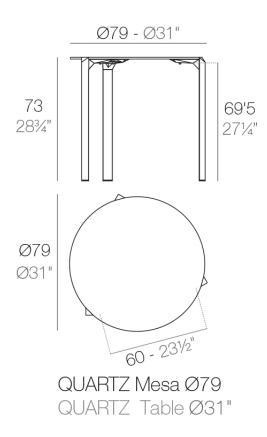

## Description

Made from polypropylene and reinforced with fiberglass manufactured by gas injection. Available in various colors. Suitable for indoor and outdoor use.

Weight: 8.31 Kg