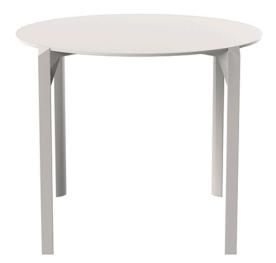

## Quartz dining table Ø90 by Ramón Esteve

The Quartz chairs and table collection, designed by <u>Ramón Esteve</u> for <u>Vondom</u>, is characterized by its **orthogonal geometry and triangular shaped profiles**. Due to the line of one of its vertexes this piece appears extremely light.