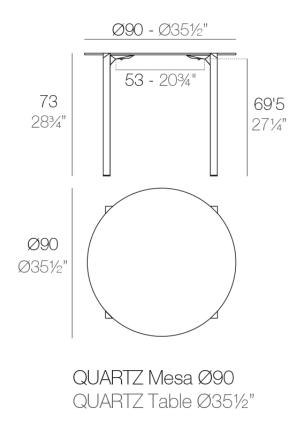

### Description

Made from polypropylene and reinforced with fiberglass manufactured by gas injection. Available in various colors. Suitable for indoor and outdoor use.

Weight: 10.8 Kg