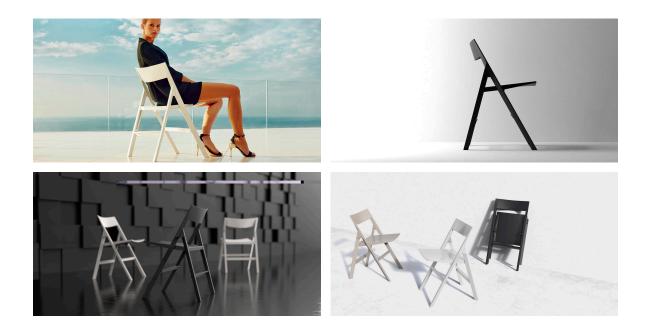

## Quartz folding chair by Ramón Esteve

The Quartz chairs and table collection, designed by <u>Ramón Esteve</u> for <u>Vondom</u>, is characterized by its **orthogonal geometry and triangular shaped profiles**. Due to the line of one of its vertexes this piece appears extremely light.

## Ambients