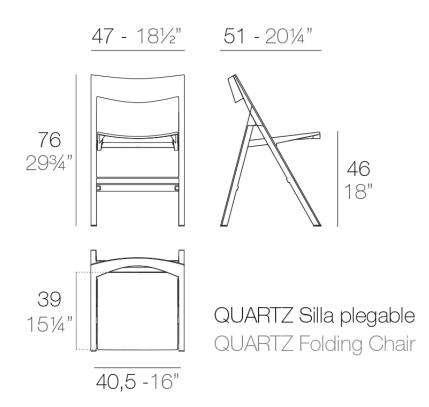

#### Description

Made of gas air moulding injected polyamide with fiber glass. Stackable. Available in 3 colors. Item suitable for indoor and outdoor use.

Weight: 4.81 Kg