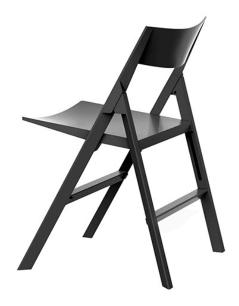

## Quartz folding chair by Ramón Esteve

The Quartz chairs and table collection, designed by <u>Ramón Esteve</u> for <u>Vondom</u>, is characterized by its **orthogonal geometry and triangular shaped profiles**. Due to the line of one of its vertexes this piece appears extremely light.

#### Description

Made of gas air moulding injected polyamide with fiber glass. Stackable. Available in 3 colors. Item suitable for indoor and outdoor use.

Weight: 4.81 Kg