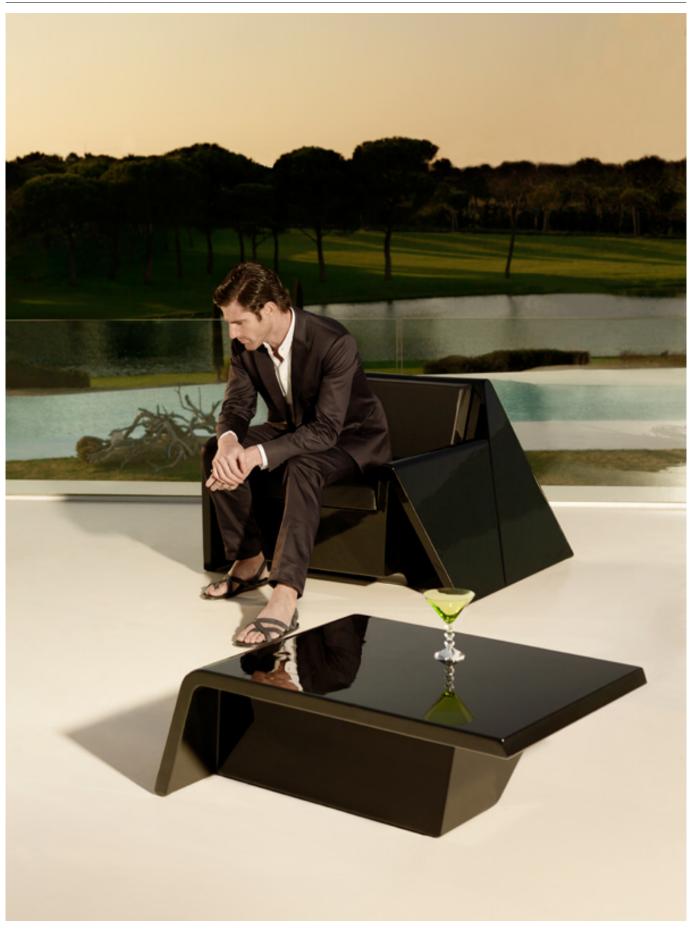

# **REST LOUNGE CHAIR**

# By A-cero

Inspired by ORIGAMI, the Japanese art based on folding paper in order to get different forms, and the motto of "Less is more" The whole is composed of an armchair, sofa, and table, with a modular structure which allows you to freely adapt them to your individual needs in any space. The manufacturing process used is rotational moulding, which is a technical process that guarantees the maximum quality of the final product by taking care of even the smallest details.

REST reflects the spirit of its creators, who are always loyal to elegance, beauty and exclusiveness, as well as the complete adjustment to customers. From well-defined, geometrical, yet elegant and light shapes, a new collection is born that provides maximum comfort for its users and fits perfectly in with innovative architecture, thanks to its contemporary design, a characteristic principle from the A-cero studio.