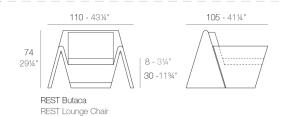

# **REST LOUNGE CHAIR**

# By A-cero

Inspired by ORIGAMI, the Japanese art based on folding paper in order to get different forms, and the motto of "Less is more" The whole is composed of an armchair, sofa, and table, with a modular structure which allows you to freely adapt them to your individual needs in any space. The manufacturing process used is rotational moulding, which is a technical process that guarantees the maximum quality of the final product by taking care of even the smallest details.

REST reflects the spirit of its creators, who are always loyal to elegance, beauty and exclusiveness, as well as the complete adjustment to customers. From well-defined, geometrical, yet elegant and light shapes, a new collection is born that provides maximum comfort for its users and fits perfectly in with innovative architecture, thanks to its contemporary design, a characteristic principle from the A-cero studio.