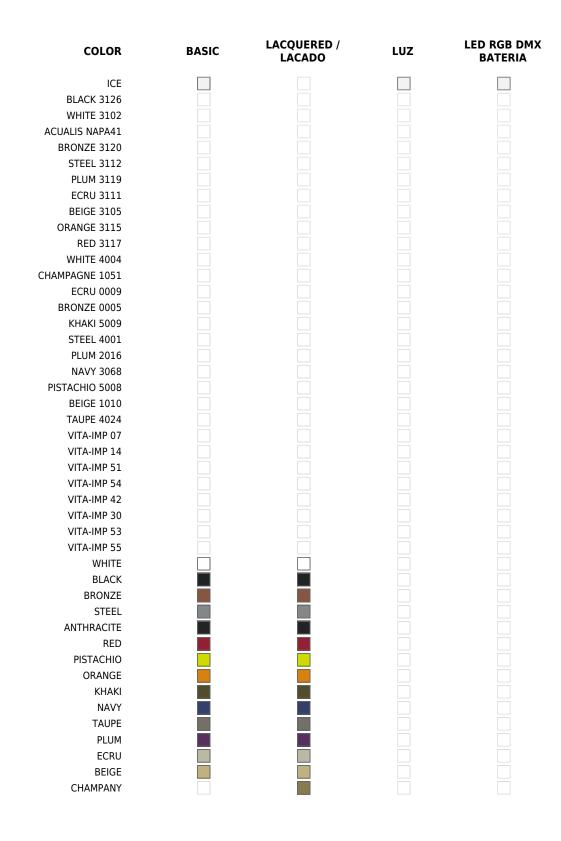

# **Finishes**

# BASIC

Ref. 53001

Matt Polyethylene

# LACQUERED

Ref. 53001F

Lacquered Polyethylene

# LIGHT

Ref. 53001W

White internally lit unit with LED technology. Available only in matte

# RGBW LED DMX

#### Ref. 53001D

Unit with internal lighting with RGBW LED technology and remote control unit for switching colors. Also controlLED by DMX-1024 (wireless), enabling communication between one or more products simultaneously via the DMX transmitter (not included).

# **RGBW LED BATTERY**

# Ref. 53001Y

Unit with internal lighting with battery-powered RGBW LED technology. Includes charger and remote control for switching colors and charger. Available only in matte ice white finish.

#### ice white finish.

# **RGBW LED**

#### Ref. 53001L

Unit with internal lighting with RGBW LED technology and remote control unit for switching colors. Available only in matte ice white finish. Remote control included.

# **RGBW LED DMX BATTERY**

#### Ref. 53001DY

Unit with internal lighting with RGBW LED technology and remote control unit for switching colors. Also controlLED by DMX-1024 (wireless), enabling communication between one or more products simultaneously via the DMX transmitter (not included).