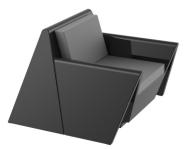

# **REST LOUNGE CHAIR**

# By A-cero

Inspired by ORIGAMI, the Japanese art based on folding paper in order to get different forms, and the motto of "Less is more" The whole is composed of an armchair, sofa, and table, with a modular structure which allows you to freely adapt them to your individual needs in any space. The manufacturing process used is rotational moulding, which is a technical process that guarantees the maximum quality of the final product by taking care of even the smallest details.

REST reflects the spirit of its creators, who are always loyal to elegance, beauty and exclusiveness, as well as the complete adjustment to customers. From well-defined, geometrical, yet elegant and light shapes, a new collection is born that provides maximum comfort for its users and fits perfectly in with innovative architecture, thanks to its contemporary design, a characteristic principle from the A-cero studio.