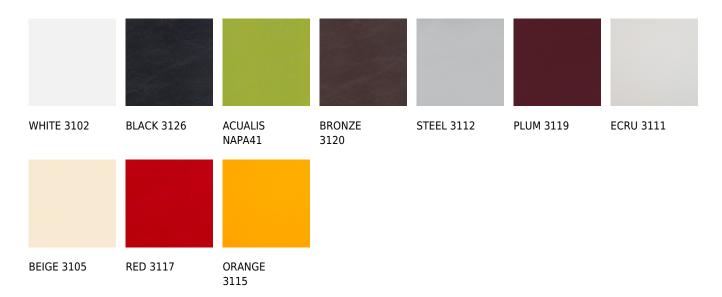

## NAUTIC

Vinyl fabric suitable for indoor and outdoor use. Special option for upholstery. Vinyl fabric suitable for indoor and outdoor use. Special option for upholstery.