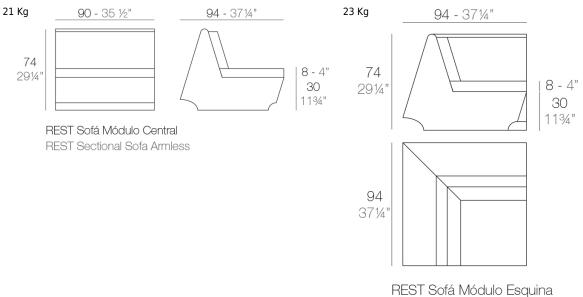

# SECTIONS

REST Sectional Sofa Corner

# **COMBINATIONS**

1 x 53002 Módulo Izquierdo - Sectional Sofa Left 1 x 53003 Módulo Derecho - Sectional Sofa Right **1 x 53005** Puff - Ottoman

- 1 x 53004 Módulo Central Sectional Sofa Armless
- 1 x 53002 Módulo Izquierdo Sectional Sofa Left
- 1 x 53003 Módulo Derecho Sectional Sofa Right
- **1 x 53005** Puff Ottoman
- 1 x 54006 Módulo Esquina Sectional Sofa Corner