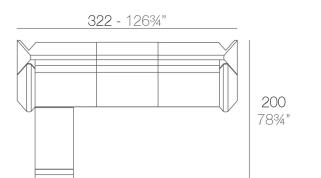

# SECTIONS

REST Sectional Sofa Corner

# **COMBINATIONS**

1 x 53002 Módulo Izquierdo - Sectional Sofa Left 1 x 53003 Módulo Derecho - Sectional Sofa Right **1 x 53005** Puff - Ottoman

- 1 x 53004 Módulo Central Sectional Sofa Armless
- 1 x 53002 Módulo Izquierdo Sectional Sofa Left
- 1 x 53003 Módulo Derecho Sectional Sofa Right
- **1 x 53005** Puff Ottoman
- 1 x 54006 Módulo Esquina Sectional Sofa Corner