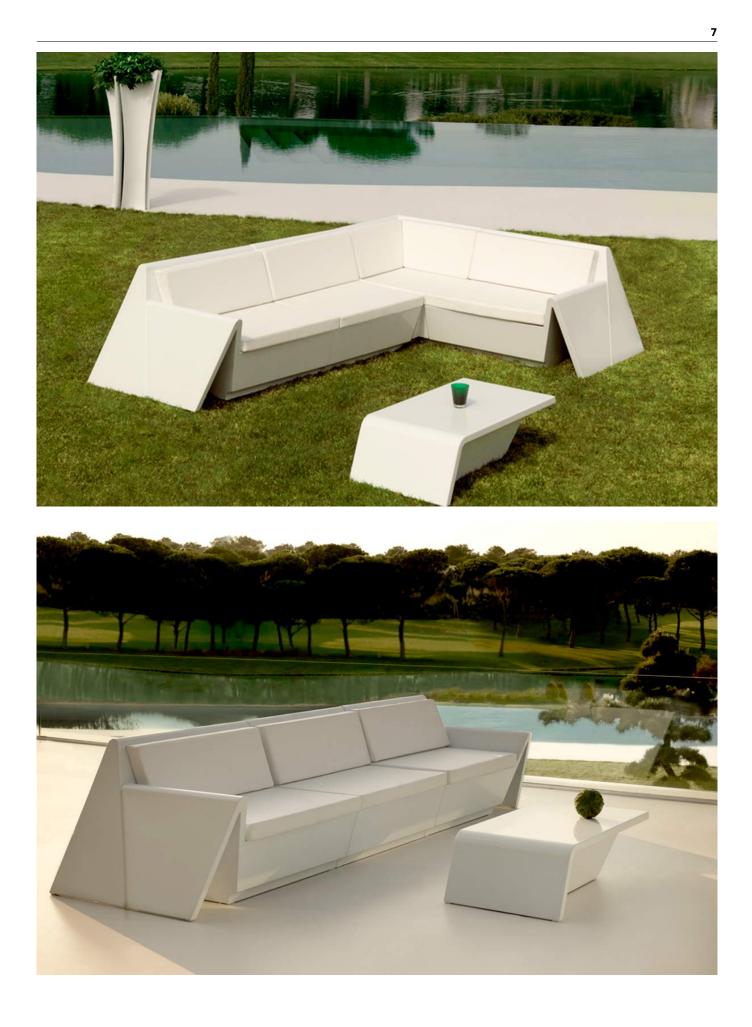

# **REST MODULAR SOFA**

### By A-cero

Inspired by ORIGAMI, the Japanese art based on folding paper in order to get different forms, and the motto of "Less is more" The whole is composed of an armchair, sofa, and table, with a modular structure which allows you to freely adapt them to your individual needs in any space. The manufacturing process used is rotational moulding, which is a technical process that guarantees the maximum quality of the final product by taking care of even the smallest details.

REST reflects the spirit of its creators, who are always loyal to elegance, beauty and exclusiveness, as well as the complete adjustment to customers. From well-defined, geometrical, yet elegant and light shapes, a new collection is born that provides maximum comfort for its users and fits perfectly in with innovative architecture, thanks to its contemporary design, a characteristic principle from the A-cero studio.

# SECTIONS

REST Sectional Sofa Corner