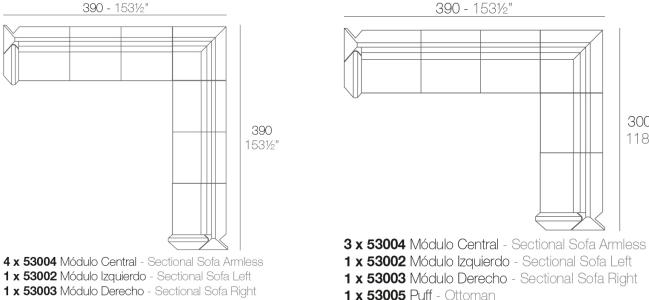

# **COMBINATIONS**

1 x 53002 Módulo Izquierdo - Sectional Sofa Left 1 x 53003 Módulo Derecho - Sectional Sofa Right **1 x 53005** Puff - Ottoman

- 1 x 53004 Módulo Central Sectional Sofa Armless
- 1 x 53002 Módulo Izquierdo Sectional Sofa Left
- 1 x 53003 Módulo Derecho Sectional Sofa Right
- **1 x 53005** Puff Ottoman
- 1 x 54006 Módulo Esquina Sectional Sofa Corner

1 x 53005 Puff - Ottoman

300

118"

x 53004 Módulo Central - Sectional Sofa Armless
x 53002 Módulo Izquierdo - Sectional Sofa Left
x 53003 Módulo Derecho - Sectional Sofa Right
x 53005 Puff - Ottoman

1 x 53002 Módulo Izquierdo - Sectional Sofa Left 1 x 53003 Módulo Derecho - Sectional Sofa Right