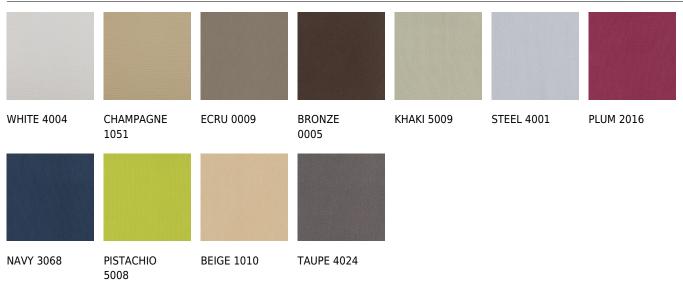

### SILVERTEX

Vinyl fabric suitable for indoor and outdoor use. Special option for upholstery. Vinyl fabric suitable for indoor and outdoor use. Special option for upholstery.