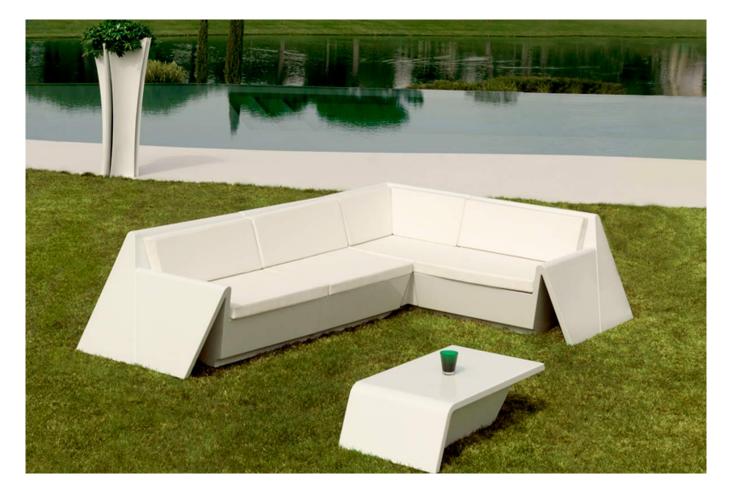

# **REST MODULAR SOFA**

### By A-cero

Inspired by ORIGAMI, the Japanese art based on folding paper in order to get different forms, and the motto of "Less is more" The whole is composed of an armchair, sofa, and table, with a modular structure which allows you to freely adapt them to your individual needs in any space. The manufacturing process used is rotational moulding, which is a technical process that guarantees the maximum quality of the final product by taking care of even the smallest details.

REST reflects the spirit of its creators, who are always loyal to elegance, beauty and exclusiveness, as well as the complete adjustment to customers. From well-defined, geometrical, yet elegant and light shapes, a new collection is born that provides maximum comfort for its users and fits perfectly in with innovative architecture, thanks to its contemporary design, a characteristic principle from the A-cero studio.