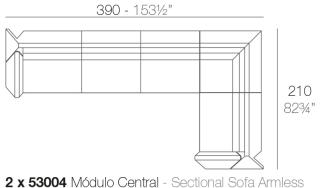

# **COMBINATIONS**

1 x 53002 Módulo Izquierdo - Sectional Sofa Left 1 x 53003 Módulo Derecho - Sectional Sofa Right **1 x 53005** Puff - Ottoman

- 1 x 53004 Módulo Central Sectional Sofa Armless
- 1 x 53002 Módulo Izquierdo Sectional Sofa Left
- 1 x 53003 Módulo Derecho Sectional Sofa Right
- **1 x 53005** Puff Ottoman
- 1 x 54006 Módulo Esquina Sectional Sofa Corner