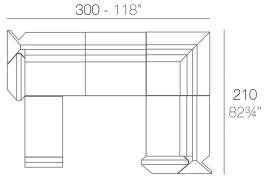

# SECTIONS

REST Sectional Sofa Corner

# **COMBINATIONS**

1 x 53002 Módulo Izquierdo - Sectional Sofa Left 1 x 53003 Módulo Derecho - Sectional Sofa Right **1 x 53005** Puff - Ottoman

- 1 x 53004 Módulo Central Sectional Sofa Armless
- 1 x 53002 Módulo Izquierdo Sectional Sofa Left
- 1 x 53003 Módulo Derecho Sectional Sofa Right
- **1 x 53005** Puff Ottoman
- 1 x 54006 Módulo Esquina Sectional Sofa Corner

1 x 53005 Puff - Ottoman

300

118"

x 53004 Módulo Central - Sectional Sofa Armless
x 53002 Módulo Izquierdo - Sectional Sofa Left
x 53003 Módulo Derecho - Sectional Sofa Right
x 53005 Puff - Ottoman

1 x 53002 Módulo Izquierdo - Sectional Sofa Left 1 x 53003 Módulo Derecho - Sectional Sofa Right