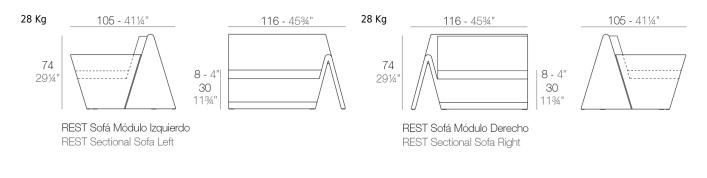

# **COMBINATIONS**

1 x 53002 Módulo Izquierdo - Sectional Sofa Left 1 x 53003 Módulo Derecho - Sectional Sofa Right **1 x 53005** Puff - Ottoman

- 1 x 53004 Módulo Central Sectional Sofa Armless
- 1 x 53002 Módulo Izquierdo Sectional Sofa Left
- 1 x 53003 Módulo Derecho Sectional Sofa Right
- **1 x 53005** Puff Ottoman
- 1 x 54006 Módulo Esquina Sectional Sofa Corner