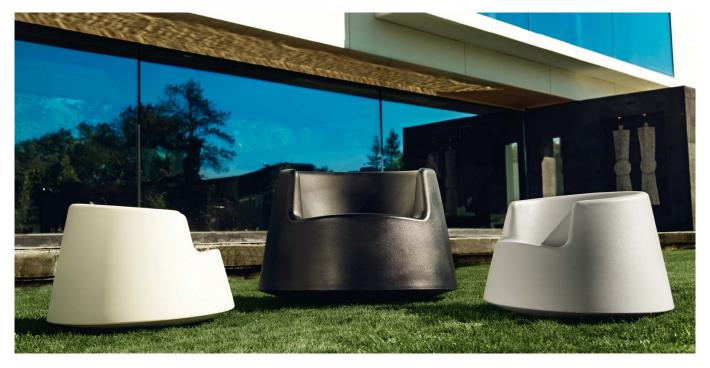

### By Eero Aarnio

As Eero says, for all designers, the most common, interesting, and difficult object to design is a chair. Chairs for the home usually have four legs, stools have three, and office chairs have two or only one leg. Many plastic chairs don't have legs at all instead the body of the chair becomes the leg as well. When Eero started designing a chair for VONDOM, he had this concept of the leg being a part of the body of the chair in mind, and he also wanted to see what new could be accomplished with a rotation mold technique in chair design. Because he has always been fond of rocking chairs and the round, rocking shape is easy to achieve with the rotation mold, he ended up with a design that rocks in all directions and also spins due to its contact with the ground at one point. The high armrests give a sense of security when spinning the chair around and also provide good support while sitting. He wanted to find an international name for the chair, which also would immediately give the association for the spinning movement, and that's why he ended up with the name "Roulette".

#### **Description**

Made of polyethylene resin by rotational moulding. 100% Recyclable. Item suitable for indoor and outdoor use.

ROULETTE Balancín (No es adecuado para niños) ROULETTE Rocking Chair (Not for children)