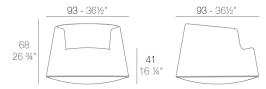

#### **Description**

Made of polyethylene resin by rotational moulding. 100% Recyclable. Item suitable for indoor and outdoor use.

ROULETTE Balancín (No es adecuado para niños) ROULETTE Rocking Chair (Not for children)

#### Weight

18 Kg