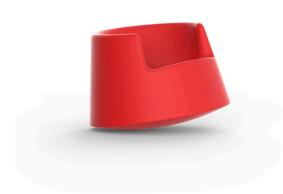

### By Eero Aarnio

As Eero says, for all designers, the most common, interesting, and difficult object to design is a chair. Chairs for the home usually have four legs, stools have three, and office chairs have two or only one leg. Many plastic chairs don't have legs at all instead the body of the chair becomes the leg as well. When Eero started designing a chair for VONDOM, he had this concept of the leg being a part of the body of the chair in mind, and he also wanted to see what new could be accomplished with a rotation mold technique in chair design. Because he has always been fond of rocking chairs and the round, rocking shape is easy to achieve with the rotation mold, he ended up with a design that rocks in all directions and also spins due to its contact with the ground at one point. The high armrests give a sense of security when spinning the chair around and also provide good support while sitting. He wanted to find an international name for the chair, which also would immediately give the association for the spinning movement, and that's why he ended up with the name "Roulette".

## **Finishes**

BASIC LACQUERED

Ref. 61002 Ref. 61002

Matt Polyethylene Lacquered Polyethylene

| COLOR      | BASIC | LACQUERED /<br>LACADO |
|------------|-------|-----------------------|
| ICE        |       |                       |
| WHITE      |       |                       |
| BLACK      |       |                       |
| BRONZE     |       |                       |
| STEEL      |       |                       |
| ANTHRACITE |       |                       |
| RED        |       |                       |
| PISTACHIO  |       |                       |
|            |       |                       |