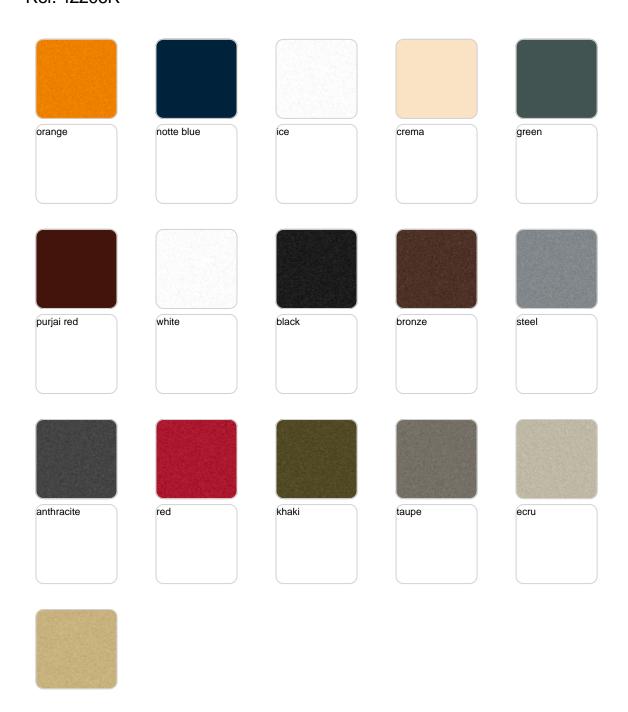

m <u>furniture collection</u>, designed by <u>Ramón Esteve</u> for <u>Vondom</u>, is fashioned as the new norm with an **inherit universal and logical appeal**. A functional seating collection that strikes a perfect balance between design, technology, and ergonomics based on basic cube, prism, and spherical shapes.



## **VOUDOM**

### Info

### Description

Pot made of polyethylene resin by rotational moulding. 100% Recyclable. Item suitable for indoor and outdoor use. Available in different finishes.

Weight: 1.7 Kg

$$\emptyset$$
30 -  $\emptyset$ 11¾"
$$\begin{array}{c|c}
\hline
 & & & & \\
\hline
 &$$

# **VOUDOM**

## **Finishes**

### finishes

#### SIMPLE Ref. 42206







Matt finishes pot one wall

#### BASIC Ref. 42206A







Matt Polyethylene

#### SELF-WATERING Ref. 42206R







Self-watering system included in all planters except those with basic finish

#### LACQUERED Ref. 42206F







Lacquered Polyethylene

## lighting

WHITE LED Ref. 42206W



White internally lit unit with LED technology. Available only in matte ice white finish.

RGBW LED Ref. 42206L



Unit with internal lighting with RGBW LED technology and remote control unit for switching colors. Available only in matte ice white finish. Remote control included.



RGBW LED DMX Ref. 42206D



Unit with internal lighting with RGBW LED technology and remote control unit for switching colors. Also controlLED by DMX-1024 (wireless), enabling communication between one or more products simultaneously via the DMX transmitter (not included). There are two options to choose from: Professional XLR DMX and