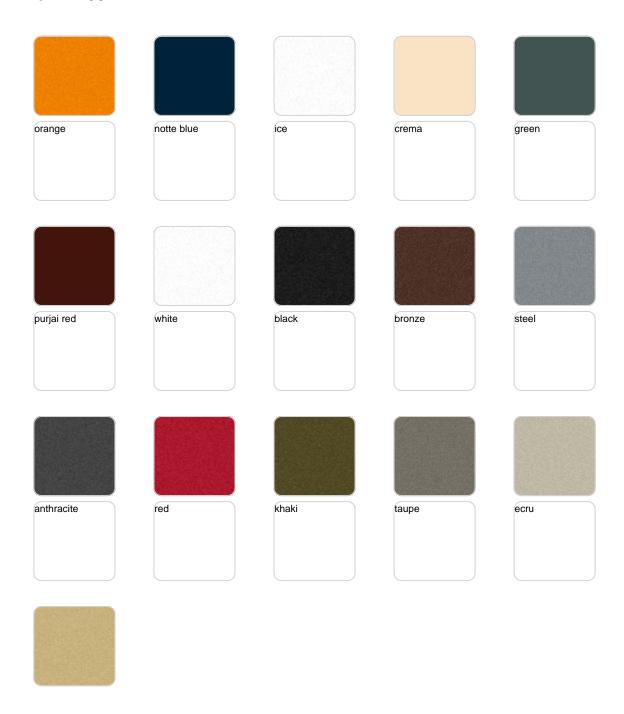

d Pot ø34x30

# Ulm round pot ø34×30

by Ramón Esteve

Ulm <u>furniture collection</u>, designed by <u>Ramón Esteve</u> for <u>Vondom</u>, is fashioned as the new norm with an **inherit universal and logical appeal**. A functional seating collection that strikes a perfect balance between design, technology, and ergonomics based on basic cube, prism, and spherical shapes.



## **VOUDOM**

### Info

### Description

Pot made of polyethylene resin by rotational moulding. 100% Recyclable. Item suitable for indoor and outdoor use. Available in different finishes.

Weight: 1.7 Kg

$$\emptyset$$
30 -  $\emptyset$ 11¾"
$$\begin{array}{c|c}
\hline
 & & & & \\
\hline
 &$$

# **VOUDOM**

## **Finishes**

### finishes

#### SIMPLE Ref. 42206







Matt finishes pot one wall

#### BASIC Ref. 42206A







Matt Polyethylene

#### SELF-WATERING Ref. 42206R







Self-watering system included in all planters except those with basic finish

#### LACQUERED Ref. 42206F







Lacquered Polyethylene

## lighting

WHITE LED Ref. 42206W



White internally lit unit with LED technology. Available only in matte ice white finish.

RGBW LED Ref. 42206L



Unit with internal lighting with RGBW LED technology and remote control unit for switching colors. Available only in matte ice white finish. Remote control included.



RGBW LED DMX Ref. 42206D



Unit with internal lighting with RGBW LED technology and remote control unit for switching colors. Also controlLED by DMX-1024 (wireless), enabling communication between one or more products simultaneously via the DMX transmitter (not included). There