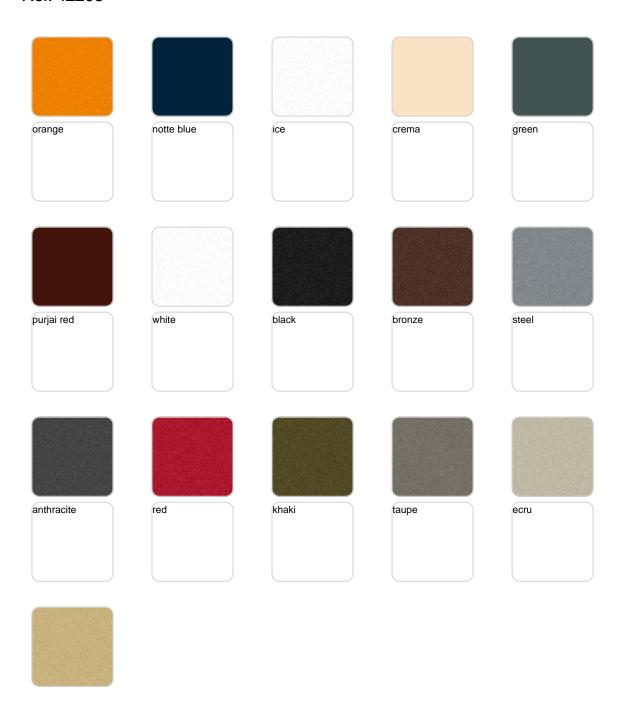

Products / Planters / Ulm Round Pot ø34x30

# Ulm round pot ø34×30

by Ramón Esteve

Ulm <u>furniture collection</u>, designed by <u>Ramón Esteve</u> for <u>Vondom</u>, is fashioned as the new norm with an **inherit universal and logical appeal**. A functional seating collection that strikes a perfect balance between design, technology, and ergonomics based on basic cube, prism, and spherical shapes.



## **VOUDOM**

### Info

### Description

Pot made of polyethylene resin by rotational moulding. 100% Recyclable. Item suitable for indoor and outdoor use. Available in different finishes.

Weight: 1.7 Kg

$$\emptyset$$
30 -  $\emptyset$ 11¾"
$$\begin{array}{c|c}
\hline
 & & & & \\
\hline
 &$$

# **VOUDOM**

## **Finishes**

### finishes

#### SIMPLE Ref. 42206







Matt finishes pot one wall

#### BASIC Ref. 42206A







Matt Polyethylene

#### SELF-WATERING Ref. 42206R







Self-watering system included in all planters except those with basic finish

#### LACQUERED Ref. 42206F







Lacquered Polyethylene

## lighting

WHITE LED Ref. 42206W



White internally lit unit with LED technology. Available only in matte ice white finish.

RGBW LED Ref. 42206L



Unit with internal lighting with RGBW LED technology and remote control unit for switching colors. Available only in matte ice white finish. Remote control included.



RGBW LED DMX Ref. 42206D



Unit with internal lighting with RGBW LED technology and remote control unit for switching colors. Also controlLED by DMX-1024 (wireless), enabling communication between one or more products sim