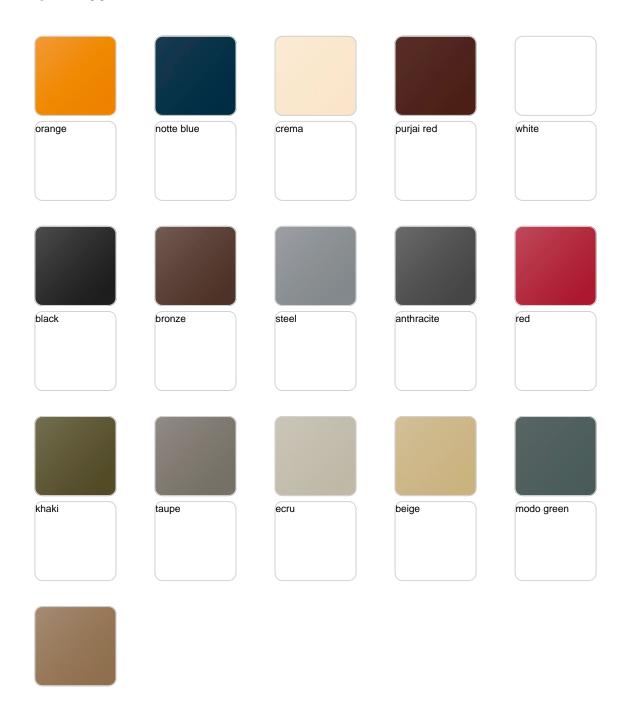

ith an **inherit universal and logical appeal**. A functional seating collection that strikes a perfect balance between design, technology, and ergonomics based on basic cube, prism, and spherical shapes.



## **VOUDOM**

### Info

### Description

Pot made of polyethylene resin by rotational moulding. 100% Recyclable. Item suitable for indoor and outdoor use. Available in different finishes.

Weight: 1.7 Kg

$$\emptyset$$
30 -  $\emptyset$ 11¾"
$$\begin{array}{c|c}
\hline
 & & & & \\
\hline
 &$$

# **VOUDOM**

## **Finishes**

### finishes

#### SIMPLE Ref. 42206







Matt finishes pot one wall

#### BASIC Ref. 42206A







Matt Polyethylene

#### SELF-WATERING Ref. 42206R







Self-watering system included in all planters except those with basic finish

#### LACQUERED Ref. 42206F







Lacquered Polyethylene

## lighting

WHITE LED Ref. 42206W



White internally lit unit with LED technology. Available only in matte ice white finish.

RGBW LED Ref. 42206L



Unit with internal lighting with RGBW LED technology and remote control unit for switching colors. Available only in matte ice white finish. Remote control included.



RGBW LED DMX Ref. 42206D



Unit with internal lighting with RGBW LED technology and remote control unit for switching colors. Also controlLED by DMX-1024 (wireless), enabling communication between one or more products simultaneously via the DMX transmitter (not included). There are two options to choose from: Professional XLR DMX and Home WIFI DMX. (Remote control included). Optional battery

RGBW LED BATTERY Ref. 42206Y



Unit with internal l