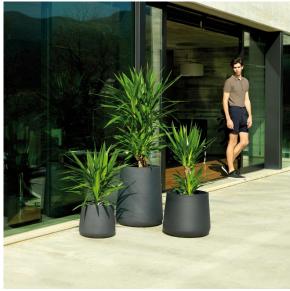

a the DMX transmitter (not included). There are two options to choose from: Professional XLR DMX and Home WIFI DMX. (Remote control included). Optional battery

RGBW LED BATTERY Ref. 42206Y



Unit with internal lighting with battery-powered RGBW LED technology. Includes charger and remote control for switching colors and charger. Available only in matte ice white finish.

RGBW LED DMX BATTERY Ref. 42206DY





Unit with internal lighting with RGBW LED technology and remote control unit for switching colors. Also controlLED by DMX-1024 (wireless), enabling communication between one or more products simultaneously via the DMX transmitter (not included). There are two options to choose from: Professional XLR DMX and Home WIFI DMX. (Remote control included).

# **VOUDOM**

## **Ambients**