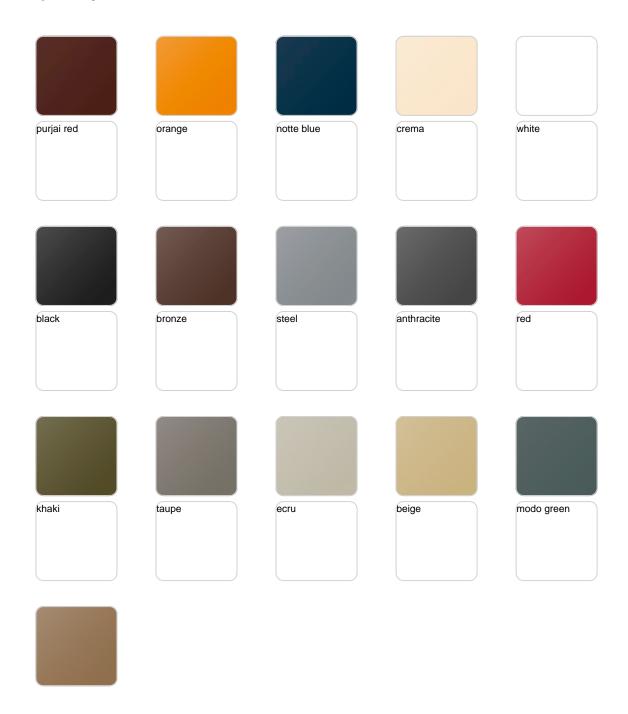

ction</u>, designed by <u>Ramón Esteve</u> for <u>Vondom</u>, is fashioned as the new norm with an **inherit universal and logical appeal**. A functional seating collection that strikes a perfect balance between design, technology, and ergonomics based on basic cube, prism, and spherical shapes.



## **VOUDOM**

### Info

### Description

Pot made of polyethylene resin by rotational moulding. 100% Recyclable. Item suitable for indoor and outdoor use. Available in different finishes.

Weight: 3 Kg

# **VOUDOM**

## **Finishes**

### finishes

#### SIMPLE Ref. 42207







Matt finishes pot one wall

#### BASIC Ref. 42207A







Matt Polyethylene

#### SELF-WATERING Ref. 42207R







Self-watering system included in all planters except those with basic finish

#### LACQUERED Ref. 42207F







Lacquered Polyethylene

## lighting

WHITE LED Ref. 42207W



White internally lit unit with LED technology. Available only in matte ice white finish.

RGBW LED Ref. 42207L



Unit with internal lighting with RGBW LED technology and remote control unit for switching colors. Available only in matte ice white finish. Remote control included.



RGBW LED DMX Ref. 42207D



Unit with internal lighting with RGBW LED technology and remote control unit for switching colors. Also controlLED by DMX-1024 (wireless), enabling communication between one or more products simultaneously via the DMX transmitter (not included). There are two options to choose from: Professional XLR DMX and Home WIFI DMX. (Remote control included). Optional battery

RGBW LED BATTERY Ref. 42207Y



Unit with internal l