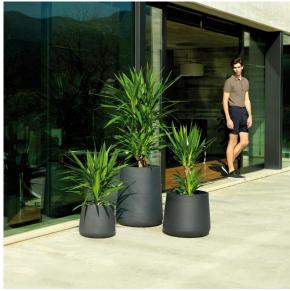

a the DMX transmitter (not included). There are two options to choose from: Professional XLR DMX and Home WIFI DMX. (Remote control included). Optional battery

RGBW LED BATTERY Ref. 42207Y



Unit with internal lighting with battery-powered RGBW LED technology. Includes charger and remote control for switching colors and charger. Available only in matte ice white finish.

RGBW LED DMX BATTERY Ref. 42207DY





Unit with internal lighting with RGBW LED technology and remote control unit for switching colors. Also controlLED by DMX-1024 (wireless), enabling communication between one or more products simultaneously via the DMX transmitter (not included). There are two options to choose from: Professional XLR DMX and Home WIFI DMX. (Remote control included).

# **VOUDOM**

## **Ambients**