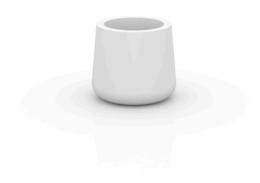

# Ulm round pot ø45×40

by Ramón Esteve

Ulm <u>furniture collection</u>, designed by <u>Ramón Esteve</u> for <u>Vondom</u>, is fashioned as the new norm with an **inherit universal and logical appeal**. A functional seating collection that strikes a perfect balance between design, technology, and ergonomics based on basic cube, prism, and spherical shapes.

### Description

Pot made of polyethylene resin by rotational moulding. 100% Recyclable. Item suitable for indoor and outdoor use. Available in different finishes.

Weight: 3 Kg