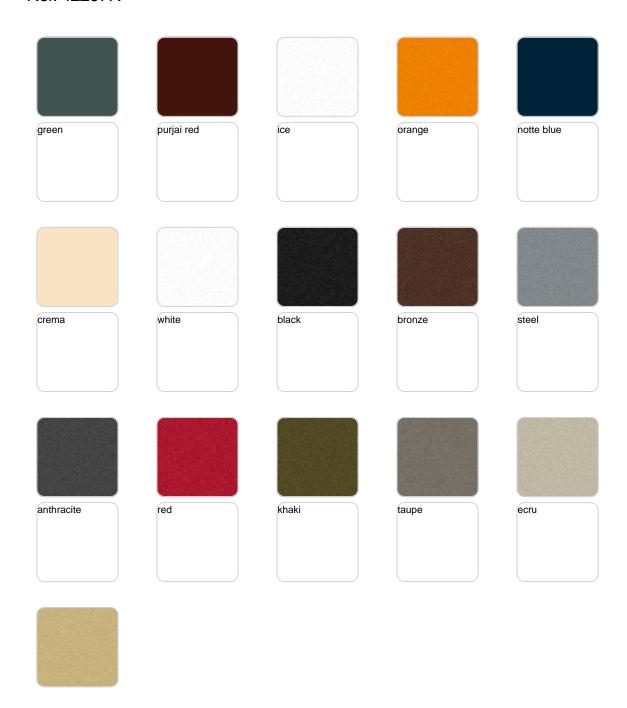

Products / Planters / Ulm Round Pot ø45x40

# Ulm round pot ø45×40

by Ramón Esteve

Ulm <u>furniture collection</u>, designed by <u>Ramón Esteve</u> for <u>Vondom</u>, is fashioned as the new norm with an **inherit universal and logical appeal**. A functional seating collection that strikes a perfect balance between design, technology, and ergonomics based on basic cube, prism, and spherical shapes.



## **VOUDOM**

### Info

### Description

Pot made of polyethylene resin by rotational moulding. 100% Recyclable. Item suitable for indoor and outdoor use. Available in different finishes.

Weight: 3 Kg

# **VOUDOM**

## **Finishes**

### finishes

#### SIMPLE Ref. 42207







Matt finishes pot one wall

#### BASIC Ref. 42207A







Matt Polyethylene

#### SELF-WATERING Ref. 42207R







Self-watering system included in all planters except those with basic finish

#### LACQUERED Ref. 42207F







Lacquered Polyethylene

## lighting

WHITE LED Ref. 42207W



White internally lit unit with LED technology. Available only in matte ice white finish.

RGBW LED Ref. 42207L



Unit with internal lighting with RGBW LED technology and remote control unit for switching colors. Available only in matte ice white finish. Remote control included.



RGBW LED DMX Ref. 42207D



Unit with internal lighting with RGBW LED technology and remote control unit for switching colors. Also controlLED by DMX-1024 (wireless), enabling communication between one or more products simultaneously via the DMX transmitter (not included). There are two options to choose from: Professional XLR DMX and