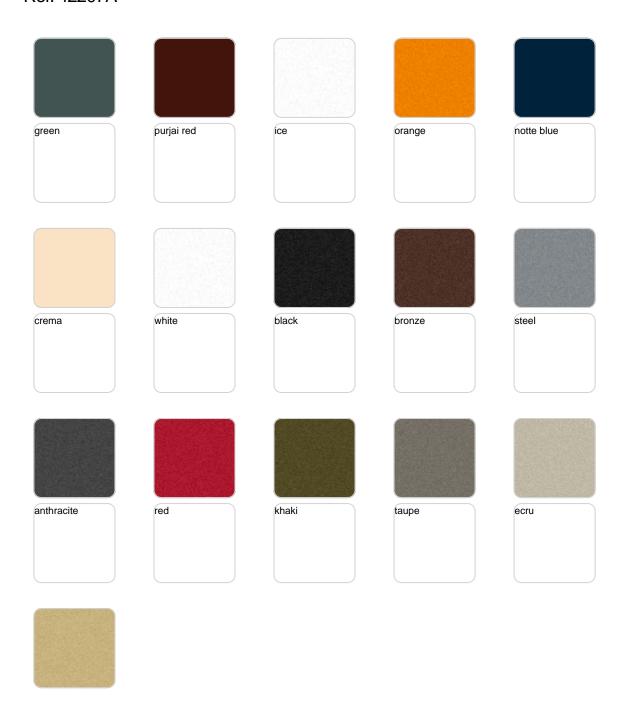

#### SIMPLE Ref. 42207

Matt finishes pot one wall

#### BASIC Ref. 42207A

Matt Polyethylene

#### SELF-WATERING Ref. 42207R

Self-watering system included in all planters except those with basic finish

#### LACQUERED Ref. 42207F

Lacquered Polyethylene