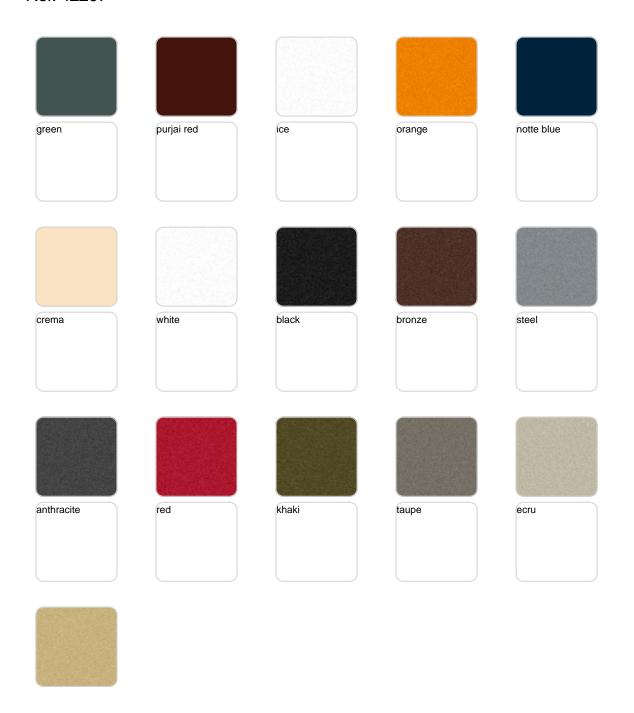

#### SIMPLE Ref. 42207

Matt finishes pot one wall

#### BASIC Ref. 42207A

Matt Polyethylene

#### SELF-WATERING Ref. 42207R

Self-watering system included in all planters except those with basic finish

#### LACQUERED Ref. 42207F

Lacquered Polyethylene