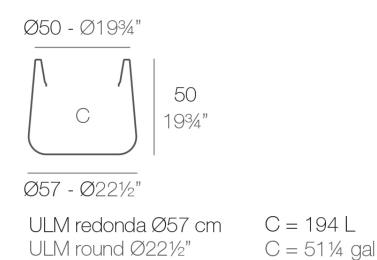

Products / Planters / Ulm Round Pot ø57×50

## Ulm round pot Ø57×50 by Ramón Esteve

Ulm <u>furniture collection</u>, designed by <u>Ramón Esteve</u> for <u>Vondom</u>, is fashioned as the new norm with an **inherit universal and logical appeal**. A functional seating collection that strikes a perfect balance between design, technology, and ergonomics based on basic cube, prism, and spherical shapes.

### Description

Pot made of polyethylene resin by rotational moulding. 100% Recyclable. Item suitable for indoor and outdoor use. Available in different finishes.

Weight: 4.8 Kg