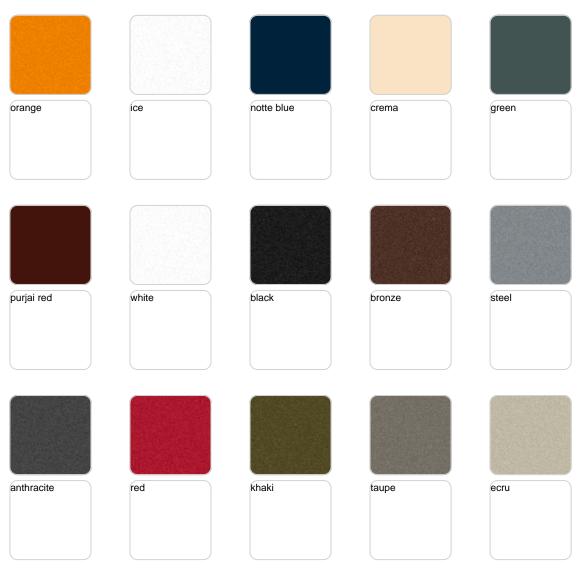

## **Finishes**

finishes SIMPLE Ref. 42208 orange íce notte blue crema green purjai red white black bronze steel red khaki anthracite taupe ecru

beige

Matt finishes pot one wall

#### BASIC Ref. 42208A

| orange     | ice   | notte blue | crema  | green |
|------------|-------|------------|--------|-------|
|            |       |            |        |       |
| purjai red | white | black      | bronze | steel |
|            |       |            |        |       |
| anthracite | red   | khaki      | taupe  | ecru  |