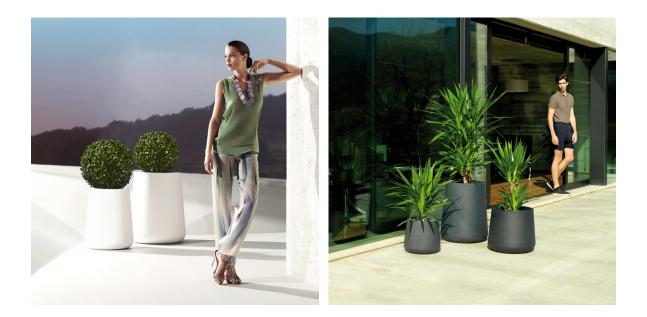

l XLR DMX and Home WIFI DMX. (Remote control included). Optional battery

#### RGBW LED BATTERY Ref. 42208Y



Unit with internal lighting with battery-powered RGBW LED technology. Includes charger and remote control for switching colors and charger. Available only in matte ice white finish.

RGBW LED DMX BATTERY Ref. 42208DY

## **VOИDOM**

| ice |  |
|-----|--|
|     |  |
|     |  |
|     |  |
|     |  |
|     |  |
|     |  |

Unit with internal lighting with RGBW LED technology and remote control unit for switching colors. Also controlLED by DMX-1024 (wireless), enabling communication between one or more products simultaneously via the DMX transmitter (not included). There are two options to choose from: Professional XLR DMX and Home WIFI DMX. (Remote control included).



## Ambients