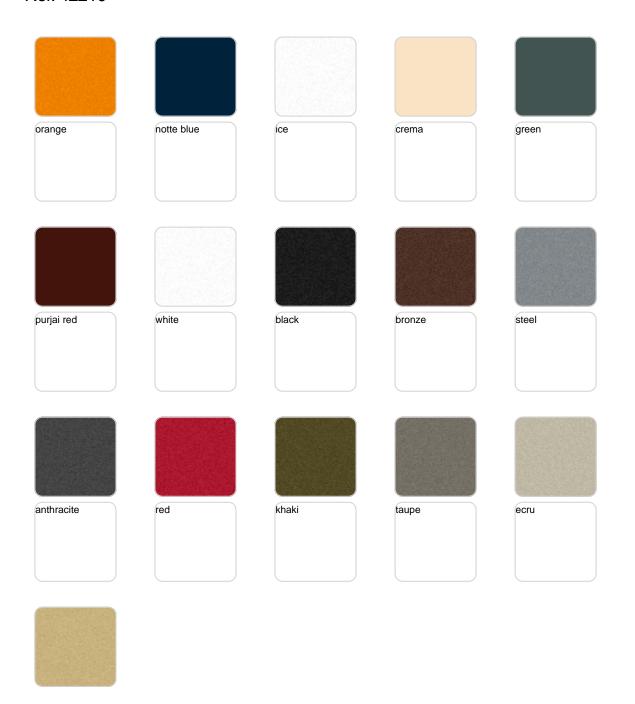

## **Finishes**

### finishes

#### SIMPLE Ref. 42210

Matt finishes pot one wall

#### BASIC Ref. 42210A

Matt Polyethylene

#### SELF-WATERING Ref. 42210R

Self-watering system included in all planters except those with basic finish

#### LACQUERED Ref. 42210F

Lacquered Polyethylene