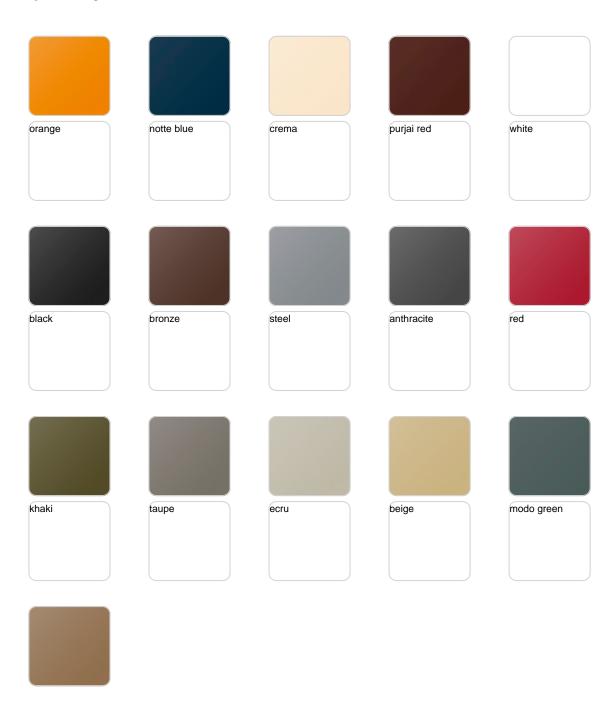

</u>, designed by <u>Ramón Esteve</u> for <u>Vondom</u>, is fashioned as the new norm with an **inherit universal and logical appeal**. A functional seating collection that strikes a perfect balance between design, technology, and ergonomics based on basic cube, prism, and spherical shapes.



## **VOUDOM**

### Info

### Description

Pot made of polyethylene resin by rotational moulding. 100% Recyclable. Item suitable for indoor and outdoor use. Available in different finishes.

Weight: 16.3 Kg



# **VOUDOM**

## **Finishes**

### finishes

#### SIMPLE Ref. 42210







Matt finishes pot one wall

#### BASIC Ref. 42210A







Matt Polyethylene

#### SELF-WATERING Ref. 42210R







Self-watering system included in all planters except those with basic finish

#### LACQUERED Ref. 42210F







Lacquered Polyethylene

## lighting

WHITE LED Ref. 42210W



White internally lit unit with LED technology. Available only in matte ice white finish.

RGBW LED Ref. 42210L



Unit with internal lighting with RGBW LED technology and remote control unit for switching colors. Available only in matte ice white finish. Remote control included.



RGBW LED DMX Ref. 42210D



Unit with internal lighting with RGBW LED technology and remote control unit for switching colors. Also controlLED by DMX-1024 (wireless), enabling communication between one or more products simultaneously via the DMX transmitter (not included). There are two options to choose from: Professional XLR DMX and Home WIFI DMX. (Remote control included). Optional battery

RGBW LED BATTERY Ref. 42210Y



Unit with internal l