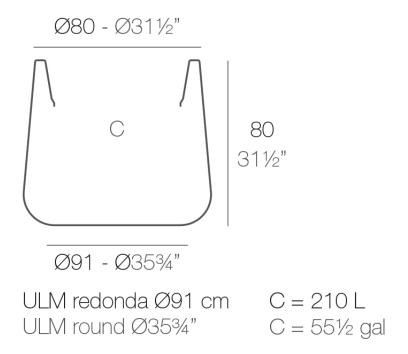

Products / Planters / Ulm Round Pot ø91x80

# Ulm round pot ø91×80

by Ramón Esteve

Ulm <u>furniture collection</u>, designed by <u>Ramón Esteve</u> for <u>Vondom</u>, is fashioned as the new norm with an **inherit universal and logical appeal**. A functional seating collection that strikes a perfect balance between design, technology, and ergonomics based on basic cube, prism, and spherical shapes.

### Description

Pot made of polyethylene resin by rotational moulding. 100% Recyclable. Item suitable for indoor and outdoor use. Available in different finishes.

Weight: 16.3 Kg