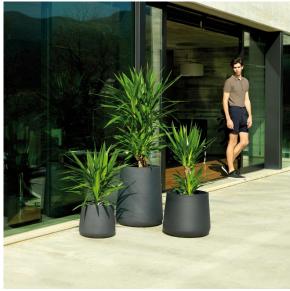

a the DMX transmitter (not included). There are two options to choose from: Professional XLR DMX and Home WIFI DMX. (Remote control included). Optional battery

RGBW LED BATTERY Ref. 42210Y



Unit with internal lighting with battery-powered RGBW LED technology. Includes charger and remote control for switching colors and charger. Available only in matte ice white finish.

RGBW LED DMX BATTERY Ref. 42210DY





Unit with internal lighting with RGBW LED technology and remote control unit for switching colors. Also controlLED by DMX-1024 (wireless), enabling communication between one or more products simultaneously via the DMX transmitter (not included). There are two options to choose from: Professional XLR DMX and Home WIFI DMX. (Remote control included).

# **VOUDOM**

## **Ambients**