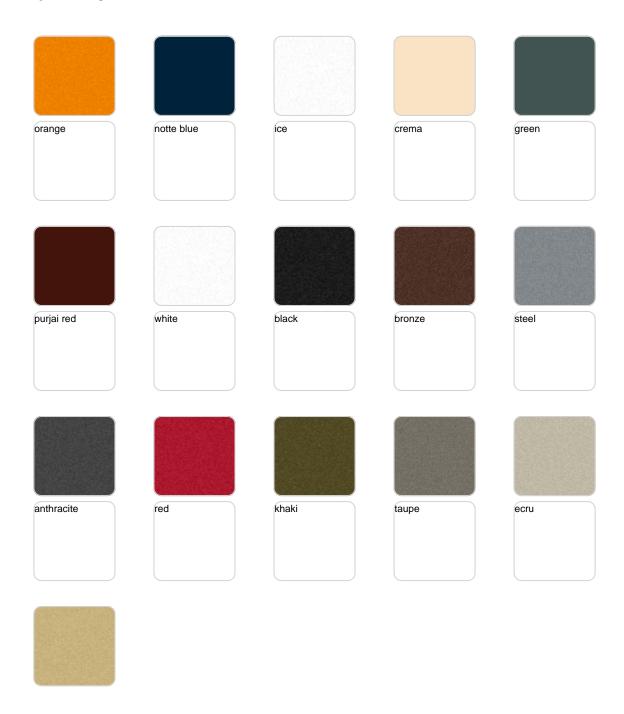

## **Finishes**

### finishes

#### SIMPLE Ref. 42210

Matt finishes pot one wall

#### BASIC Ref. 42210A

Matt Polyethylene

#### SELF-WATERING Ref. 42210R

Self-watering system included in all planters except those with basic finish

#### LACQUERED Ref. 42210F

Lacquered Polyethylene