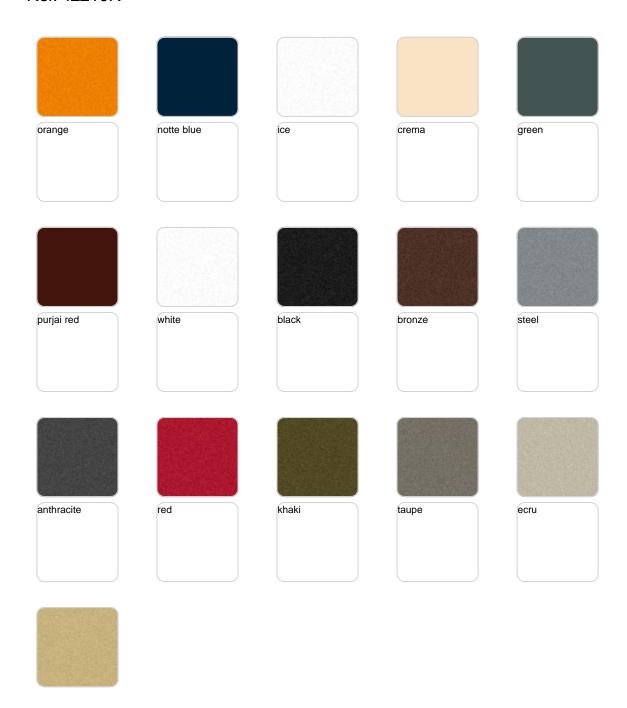

Products / Planters / Ulm Round Pot ø91x80

# Ulm round pot ø91×80

by Ramón Esteve

Ulm <u>furniture collection</u>, designed by <u>Ramón Esteve</u> for <u>Vondom</u>, is fashioned as the new norm with an **inherit universal and logical appeal**. A functional seating collection that strikes a perfect balance between design, technology, and ergonomics based on basic cube, prism, and spherical shapes.



## **VOUDOM**

### Info

### Description

Pot made of polyethylene resin by rotational moulding. 100% Recyclable. Item suitable for indoor and outdoor use. Available in different finishes.

Weight: 16.3 Kg



# **VOUDOM**

## **Finishes**

### finishes

#### SIMPLE Ref. 42210







Matt finishes pot one wall

#### BASIC Ref. 42210A







Matt Polyethylene

#### SELF-WATERING Ref. 42210R







Self-watering system included in all planters except those with basic finish

#### LACQUERED Ref. 42210F







Lacquered Polyethylene

## lighting

WHITE LED Ref. 42210W



White internally lit unit with LED technology. Available only in matte ice white finish.

RGBW LED Ref. 42210L



Unit with internal lighting with RGBW LED technology and remote control unit for switching colors. Available only in matte ice white finish. Remote control included.



RGBW LED DMX Ref. 42210D



Unit with internal lighting with RGBW LED technology and remote control unit for switching colors. Also controlLED by DMX-1024 (wireless), enabling communication between one or more products simultaneously via the DMX transmitter (not included). There are two options to choose from: Professional XLR DMX and