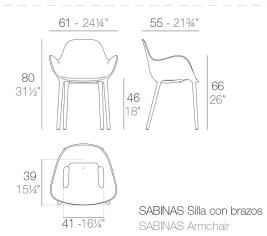

#### **Description**

Made of injected polypropylene with fiber glass. Stackable. Available in several colors. Item suitable for indoor and outdoor use.

#### Weight

4 Kg