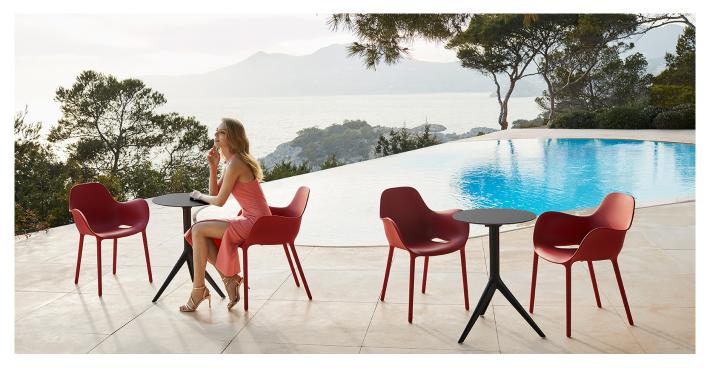

#### **Description**

Made of injected polypropylene with fiber glass. Stackable. Available in several colors. Item suitable for indoor and outdoor use.

## **Finishes**

BASIC PP LACQUERED

ef. 45012 Ref. 4501

Available in various colors

| COLOR          | BASIC<br>INJECCTION PP | METALIC COLOR INJECCTION PP |
|----------------|------------------------|-----------------------------|
| BRONZE 3120    |                        |                             |
| RED 3117       |                        |                             |
| ECRU 3111      |                        |                             |
| BLACK 3126     |                        |                             |
| WHITE 3102     |                        |                             |
| ACUALIS NAPA41 |                        |                             |
| NAVY           |                        |                             |
| WHITE          |                        |                             |
| BLACK          |                        |                             |
|                |                        |                             |