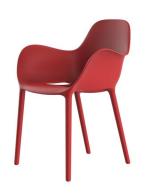

# **SABINAS ARMCHAIR**

## **By Javier Mariscal**

It's inspired by natural fluid shapes, avoiding any straight lines or geometry. Its outline hints at sand dunes, at female curves. This collection goes beyond fulfilling a purpose, or use, but poses a special friendship and attachment with its user. As all collections by this author it adheres to a very formal "mariscalish" code.

#### **Description**

Made of injected polypropylene with fiber glass. Stackable. Available in several colors. Item suitable for indoor and outdoor use.