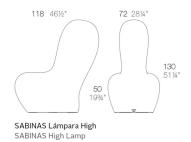

## **SABINAS LAMPARA HIGH**

## **By Javier Mariscal**

It's inspired by natural fluid shapes, avoiding any straight lines or geometry. Its outline hints at sand dunes, at female curves. This collection goes beyond fulfilling a purpose, or use, but poses a special friendship and attachment with its user. As all collections by this author it adheres to a very formal "mariscalish" code.

See online: http://www.vondom.com/products/45010A

## **Features**

## **Description**

Made of polyethylene resin by rotational moulding. 100% Recyclable. Item suitable for indoor and outdoor use. Available in different finishes.

## Weight

15 Kg



## **Finishes**

# LIGHT

Ref. 45010W

Translucent white Matt Polyethylene. Includes white light either with CFL bulb or white LED

## **RGB LED**

Ref. 45010l

Translucent white matt Polyethylene. Includes LED light operated by remote control. Colors can be selected or changed automatically (White, red, green, blue, light blue, pink and yellow).

| COLOR | LUZ |
|-------|-----|
| ICE   |     |

#### **RGB LED DMX**

Ref. 45010D

Translucent white matt Polyethylene. Includes LED light operated by DMX512 wireless, allowing the connexion to light control systems (XLR), Wi-Fi routers, home automation, etc.

#### **RGB LED BATTERY**

Ref. 45010

Translucent white matt Polyethylene. Includes cordless LED light with rechargeable batteries, operated by remote control.