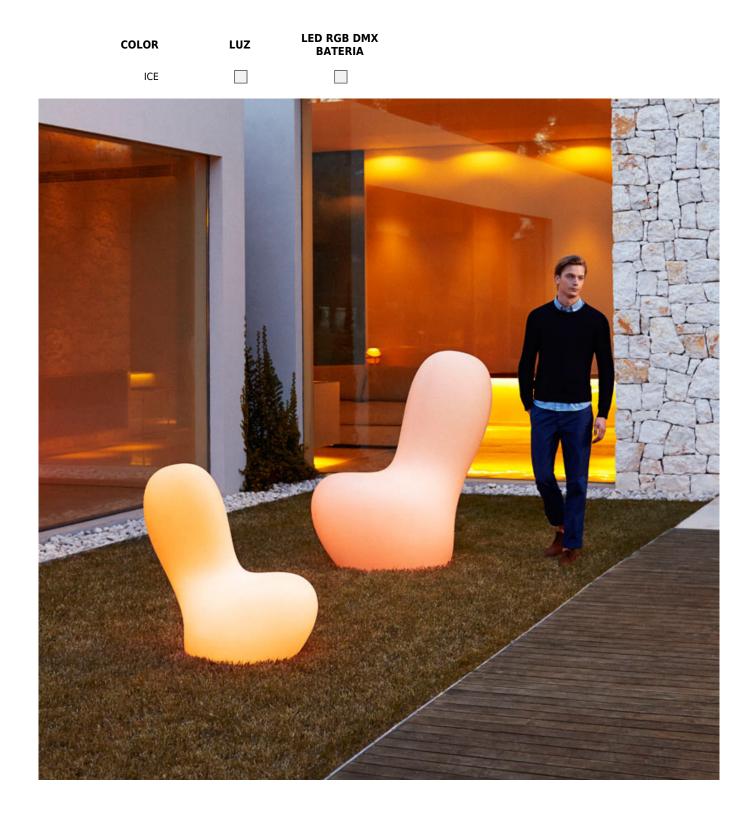

### LIGHT

Ref. 45011W

White internally lit unit with LED technology. Available only in matte ice white finish.

#### Ref. 45011L

Unit with internal lighting with RGBW LED technology and remote control unit for switching colors. Available only in matte ice white finish. Remote control included.

#### Ref. 45011D

Unit with internal lighting with RGBW LED technology and remote control unit for switching colors. Also controlLED by DMX-1024

# RGBW LED BATTERY

Ref. 45011

Unit with internal lighting with battery-powered RGBW LED technology. Includes charger and remote control for switching colors and charger. Available only in matte ice white finish.

#### Ref. 45011DY

Unit with internal lighting with RGBW LED technology and remote control unit for switching colors. Also controlLED by DMX-1024 (wireless), enabling communication between one or more products simultaneously via the DMX transmitter (not included). (wireless), enabling communication between one or more products simultaneously via the DMX transmitter (not included).