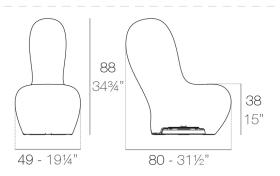

# **SABINAS LAMP LOW**

## **By Javier Mariscal**

It's inspired by natural fluid shapes, avoiding any straight lines or geometry. Its outline hints at sand dunes, at female curves. This collection goes beyond fulfilling a purpose, or use, but poses a special friendship and attachment with its user. As all collections by this author it adheres to a very formal "mariscalish" code.

View online: https://www.vondom.com/products/45011A

## **Features**

#### Description

Made of polyethylene resin by rotational moulding. 100% Recyclable. Item suitable for indoor and outdoor use. Available in different finishes.

### Weight

15 Kg



SABINAS Lámpara Low Sabinas Low Lamp

# **Finishes**

### LIGHT

Ref. 45011W

White internally lit unit with LED technology. Available only in matte ice white finish.

#### **RGBW LED**

#### Ref. 45011L

Unit with internal lighting with RGBW LED technology and remote control unit for switching colors. Available only in matte ice white finish. Remote control included.

### **RGBW LED DMX**

#### Ref. 45011D

Unit with internal lighting with RGBW LED technology and remote control unit for switching colors. Also controlLED by DMX-1024

# RGBW LED BATTERY

Ref. 45011

Unit with internal lighting with battery-powered RGBW LED technology. Includes charger and remote control for switching colors and charger. Available only in matte ice white finish.

#### **RGBW LED DMX BATTERY**

#### Ref. 45