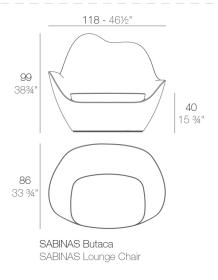

# **SABINAS LOUNGE CHAIR**

### **Description**

Made of polyethylene resin by rotational moulding. 100% Recyclable. Item suitable for indoor and outdoor use. Available in different finishes.

### Weight

20 Kg