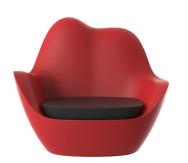

# **SABINAS LOUNGE CHAIR**

### By Javier Mariscal

It's inspired by natural fluid shapes, avoiding any straight lines or geometry. Its outline hints at sand dunes, at female curves. This collection goes beyond fulfilling a purpose, or use, but poses a special friendship and attachment with its user. As all collections by this author it adheres to a very formal "mariscalish" code.

### **Description**

Made of polyethylene resin by rotational moulding. 100% Recyclable. Item suitable for indoor and outdoor use. Available in different finishes.