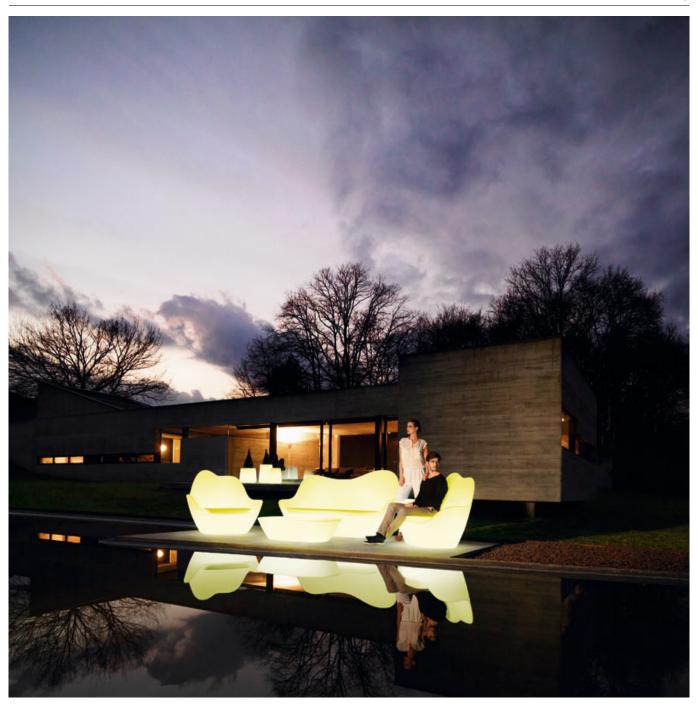

## LIGHT

Ref. 45007W

White internally lit unit with LED technology. Available only in matte

#### **RGBW LED DMX**

Ref. 45007D

Unit with internal lighting with RGBW LED technology and remote control unit for switching colors. Also controlLED by DMX-1024 (wireless), enabling communication between one or more products simultaneously via the DMX transmitter (not included).

#### **RGBW LED BATTERY**

Ref. 45007Y

Unit with internal lighting with battery-powered RGBW LED technology. Includes charger and remote control for switching colors and charger. Available only in matte ice white finish.

# **RGBW LED**

Ref. 450071

Unit with internal lighting with RGBW LED technology and remote control unit for switching colors. Available only in matte ice white finish. Remote control included.

### **RGBW LED DMX BATTERY**

Ref 45007DY

Unit with internal lighting with RGBW LED technology and remote control unit for switching colors. Also controlLED by DMX-1024 (wireless), enabling communication between one or more products simultaneously via the DMX transmitter (not included).