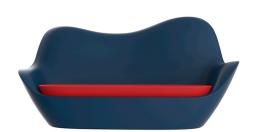

# **SABINAS SOFA**

# **By Javier Mariscal**

It's inspired by natural fluid shapes, avoiding any straight lines or geometry. Its outline hints at sand dunes, at female curves. This collection goes beyond fulfilling a purpose, or use, but poses a special friendship and attachment with its user. As all collections by this author it adheres to a very formal "mariscalish" code.

## **Description**

Made of polyethylene resin by rotational moulding. 100% Recyclable. Item suitable for indoor and outdoor use. Available in different finishes.

## **Includes**

CREVIN Upholstery fabric, that as and natural appearance and can be easy cleaned by washing machines, allowing an easy removal of mildew. Suitable for indoor and outdoor use

NAUTIC Soft leather like fabric suitable for indoor and outdoor use. Stantard option for upholstery.

SILVERTEX Vinyl fabric suitable for indoor and outdoor use. Special option for upholstery.