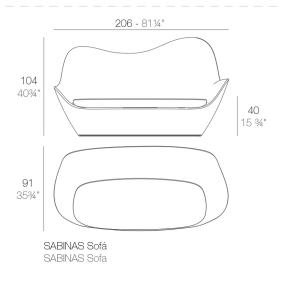

# **SABINAS SOFA**

## **Description**

Made of polyethylene resin by rotational moulding. 100% Recyclable. Item suitable for indoor and outdoor use. Available in different finishes.