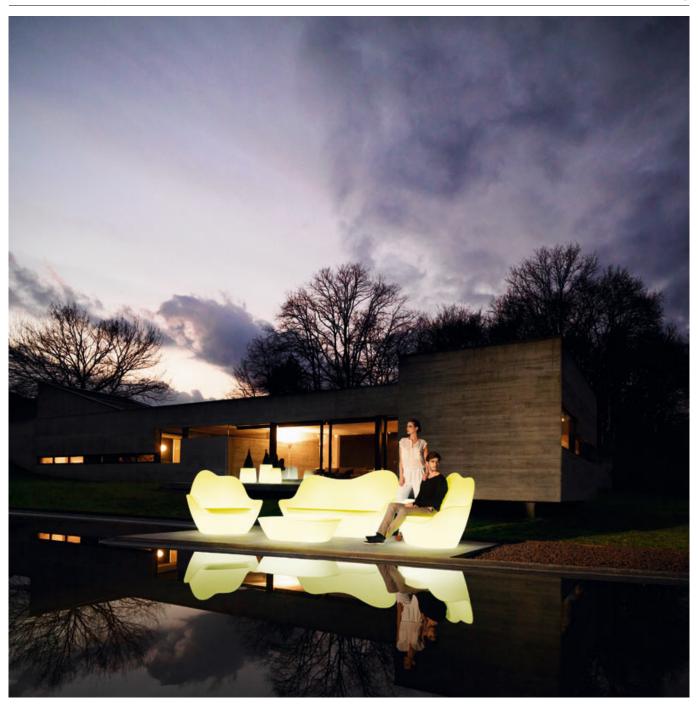

## LIGHT

Ref. 45009W

White internally lit unit with LED technology. Available only in matte

#### **RGBW LED DMX**

Ref. 45009D

Unit with internal lighting with RGBW LED technology and remote control unit for switching colors. Also controlLED by DMX-1024 (wireless), enabling communication between one or more products simultaneously via the DMX transmitter (not included).

#### **RGBW LED BATTERY**

Ref. 45009Y

Unit with internal lighting with battery-powered RGBW LED technology. Includes charger and remote control for switching colors and charger. Available only in matte ice white finish.

# **RGBW LED**

Ref. 450091

Unit with internal lighting with RGBW LED technology and remote control unit for switching colors. Available only in matte ice white finish. Remote control included.

## **RGBW LED DMX BATTERY**

Ref. 45009DY

Unit with internal lighting with RGBW LED technology and remote control unit for switching colors. Also controlLED by DMX-1024 (wireless), enabling communication between one or more products simultaneously via the DMX transmitter (not included).