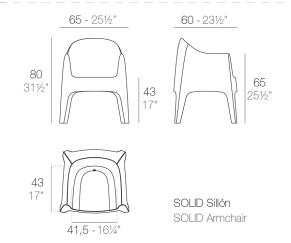

# **SOLID ARMCHAIR**

#### **Description**

Made of injected polypropylene with mineral additives. Stackable. Available in several colors. Item suitable for indoor and outdoor use.

#### Weight

8.5 Kg