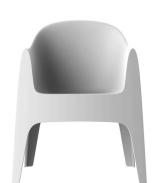

# **SOLID ARMCHAIR**

## By Stefano Giovannoni & Elisa Gargan

It is a group of items which, although being light offer stability thanks to their geometric and well-defined cut, as if they were sculpted from stone. The collection includes a sofa, an armchair, a chair, a chair with armrests, a table and a small table. It is a functional collection due to its collapsability and design.

#### **Description**

Made of injected polypropylene with mineral additives. Stackable. Available in several colors. Item suitable for indoor and outdoor use.