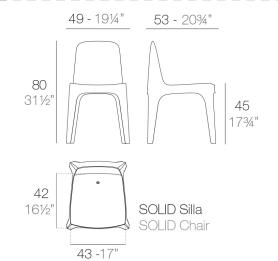

# **SOLID CHAIR**

## **Description**

Made of injected polypropylene with mineral additives. Stackable. Available in several colors. Item suitable for indoor and outdoor use.

## Weight

4.25 Kg