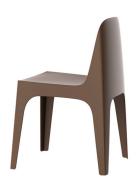

# **SOLID CHAIR**

# By Stefano Giovannoni & Elisa Gargan

It is a group of items which, although being light offer stability thanks to their geometric and well-defined cut, as if they were sculpted from stone. The collection includes a sofa, an armchair, a chair, a chair with armrests, a table and a small table. It is a functional collection due to its collapsability and design.