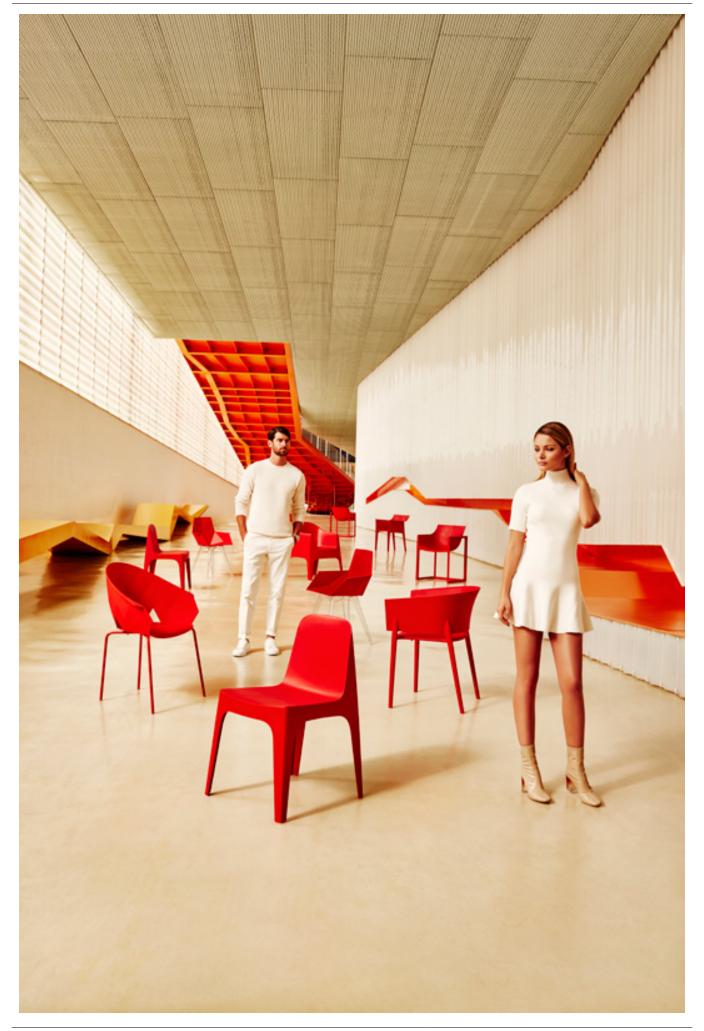

# **SOLID CHAIR**

# By Stefano Giovannoni & Elisa Gargan

It is a group of items which, although being light offer stability thanks to their geometric and well-defined cut, as if they were sculpted from stone. The collection includes a sofa, an armchair, a chair, a chair with armrests, a table and a small table. It is a functional collection due to its collapsability and design.

#### **BASIC PP**

Ref. 55024

Available in various colors

| COLOR          | BASIC<br>INJECCTION PP |
|----------------|------------------------|
| RED 3117       |                        |
| BRONZE 3120    |                        |
| ECRU 3111      |                        |
| BLACK 3126     |                        |
| ACUALIS NAPA41 |                        |
| WHITE 3102     |                        |
| WHITE          |                        |
| BLACK          |                        |
| BRONZE         |                        |
|                |                        |