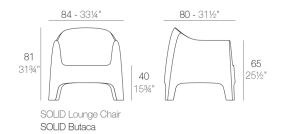

# **SOLID LOUNGE CHAIR**



## By Stefano Giovannoni & Elisa Gargan

It is a group of items which, although being light offer stability thanks to their geometric and well-defined cut, as if they were sculpted from stone. The collection includes a sofa, an armchair, a chair, a chair with armrests, a table and a small table. It is a functional collection due to its collapsability and design.

View online: https://www.vondom.com/products/55023

### **Features**

### **Description**

Made of injected polypropylene with mineral additives. Stackable. Available in several colors. Item suitable for indoor and outdoor use.

### Weight

13.5 Kg



### **Finishes**

#### **BASIC PP**

Ref. 55023

Available in various colors

| COLOR          | BASIC<br>INJECCTION PP |
|----------------|------------------------|
| ECRU 3111      |                        |
| BEIGE 3105     |                        |
| BLACK 3126     |                        |
| WHITE 3102     |                        |
| ACUALIS NAPA41 |                        |
| BRONZE 3120    |                        |
| RED 3117       |                        |
| WHITE          |                        |
| BLACK          |                        |
|                |                        |

BRONZE ECRU