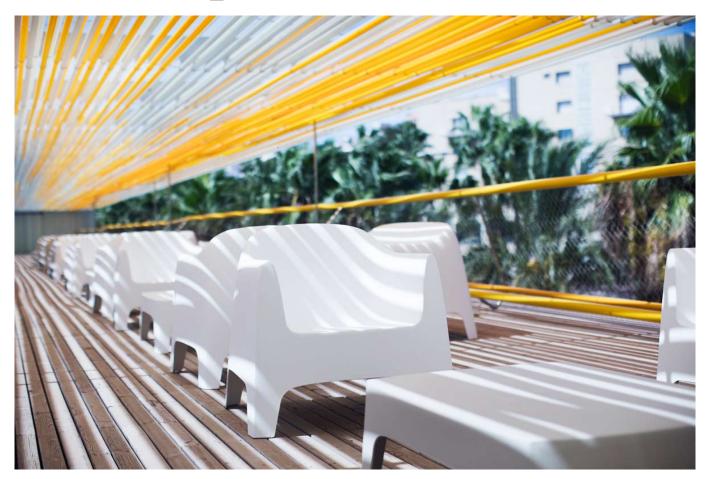

# **SOLID LOUNGE CHAIR**

## By Stefano Giovannoni & Elisa Gargan

It is a group of items which, although being light offer stability thanks to their geometric and well-defined cut, as if they were sculpted from stone. The collection includes a sofa, an armchair, a chair, a chair with armrests, a table and a small table. It is a functional collection due to its collapsability and design.

### **Description**

Made of injected polypropylene with mineral additives. Stackable. Available in several colors. Item suitable for indoor and outdoor use.