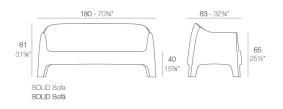

# SOLID SOFA

## By Stefano Giovannoni & Elisa Gargan

It is a group of items which, although being light offer stability thanks to their geometric and well-defined cut, as if they were sculpted from stone.The collection includes a sofa, an armchair, a chair, a chair with armrests, a table and a small table. It is a functional collection due to its collapsability and design. View online: <u>https://www.vondom.com/products/55022</u>

#### Description

Made of injected polypropylene with mineral additives. Stackable. Available in several colors. Item suitable for indoor and outdoor use.

#### Weight

30 Kg