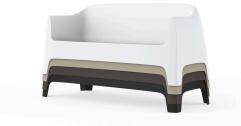

# SOLID SOFA

## By Stefano Giovannoni & Elisa Gargan

It is a group of items which, although being light offer stability thanks to their geometric and well-defined cut, as if they were sculpted from stone.The collection includes a sofa, an armchair, a chair, a chair with armrests, a table and a small table. It is a functional collection due to its collapsability and design. View online: <u>https://www.vondom.com/products/55022</u>

#### Description

Made of injected polypropylene with mineral additives. Stackable. Available in several colors. Item suitable for indoor and outdoor use.