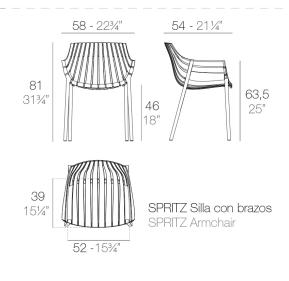

#### Description

Made of injected polypropylene with fiber glass. Stackable. Available in several colors. Item suitable for indoor and outdoor use.