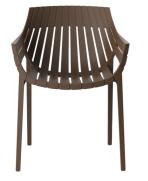

### **By Archirivolto Design**

"The white wooden fences lining the beach, the small strips that follow each other, in their perfect geometry. It's this picture that inspired the collection Spritz, which is composed of the stolen details to this inspiration. Chair, armchair, stool and high table: perfect for every need, the collection Spritz adapts well to any context, hopitality and home. It is not a coincidence that Spritz, the collection created by Archirivolto for Vondom, embodies in the name the idea of freshness and purity of shapes. Rigorous shapes that connect home and world, with a kaleidoscope of variations and nuances: this mix between the linearity of northern European style and the typical warmth of Mediterranean creates a dialogue between indoor and outdoor. View online: <u>https://www.vondom.com/products/56017</u>