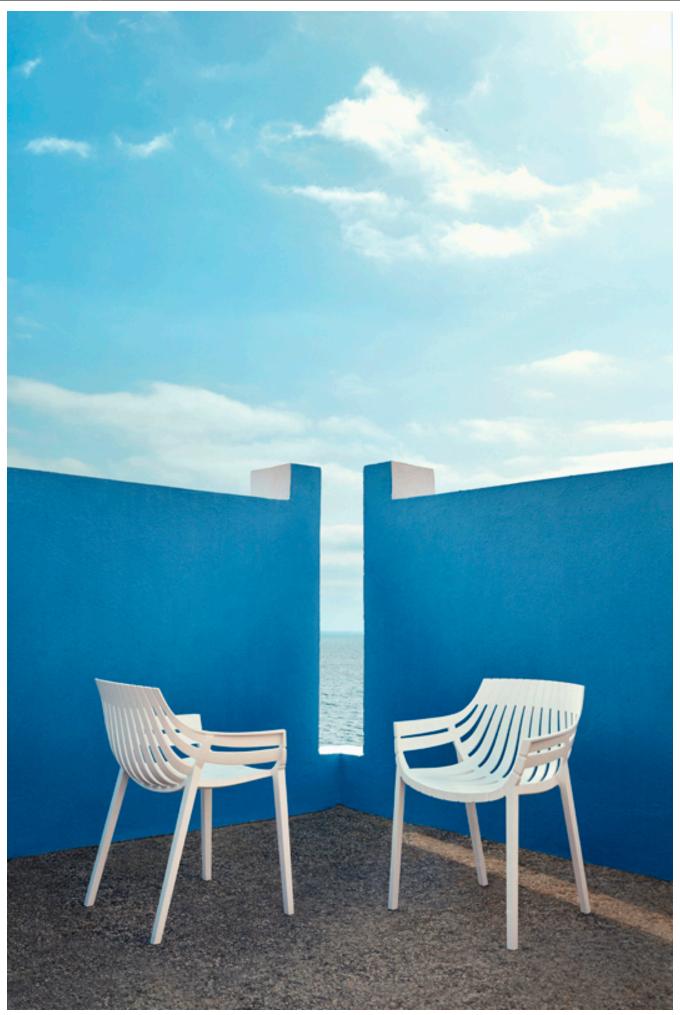

### **By Archirivolto Design**

"The white wooden fences lining the beach, the small strips that follow each other, in their perfect geometry. It's this picture that inspired the collection Spritz, which is composed of the stolen details to this inspiration. Chair, armchair, stool and high table: perfect for every need, the collection Spritz adapts well to any context, hopitality and home. It is not a coincidence that Spritz, the collection created by Archirivolto for Vondom, embodies in the name the idea of freshness and purity of shapes. Rigorous shapes that connect home and world, with a kaleidoscope of variations and nuances: this mix between the linearity of northern European style and the typical warmth of Mediterranean creates a dialogue between indoor and outdoor. View online: <u>https://www.vondom.com/products/56017</u>