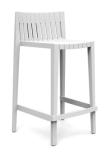

# **SPRITZ COUNTER STOOL 50x45x87**



## By Archirivolto Design

"The white wooden fences lining the beach, the small strips that follow each other, in their perfect geometry. It's this picture that inspired the collection Spritz, which is composed of the stolen details to this inspiration. Chair, armchair, stool and high table: perfect for every need, the collection Spritz adapts well to any context, hopitality and home. It is not a coincidence that Spritz, the collection created by Archirivolto for Vondom, embodies in the name the idea of freshness and purity of shapes. Rigorous shapes that connect home and world, with a kaleidoscope of variations and nuances: this mix between the linearity of northern European style and the typical warmth of Mediterranean creates a dialogue between indoor and outdoor.

View online: <a hre