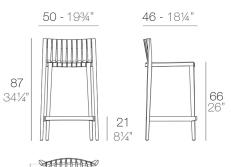

coincidence that Spritz, the collection created by Archirivolto for Vondom, embodies in the name the idea of freshness and purity of shapes. Rigorous shapes that connect home and world, with a kaleidoscope of variations and nuances: this mix between the linearity of northern European style and the typical warmth of Mediterranean creates a dialogue between indoor and outdoor.

View online: <a href="https://www.vondom.com/products/56020">https://www.vondom.com/products/56020</a>

#### **Features**

#### **Description**

Made of injected polypropylene with fiber glass. Stackable. Available in several colors. Item suitable for indoor and outdoor use.

#### Weight

5.45 Kg

#### **Includes**

NAUTIC Soft leather like fabric suitable for indoor and outdoor use. Stantard option for upholstery.





SPRITZ Taburete Alto 87 SPRITZ Counter Stool 341/4"

### **Finishes**

#### **BASIC PP**

Ref. 56020

Available in various colors

| COLOR   | BASIC<br>INJECCTION PP |
|---------|------------------------|
| MOSTAZA |                        |
| WHITE   |                        |
| BLACK   |                        |
| BRONZE  |                        |
| ECRU    |                        |

08.03.2020