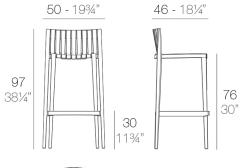

# **SPRITZ BAR STOOL 50x45x97**

#### **Description**

Made of injected polypropylene with fiber glass. Stackable. Available in several colors. Item suitable for indoor and outdoor use.