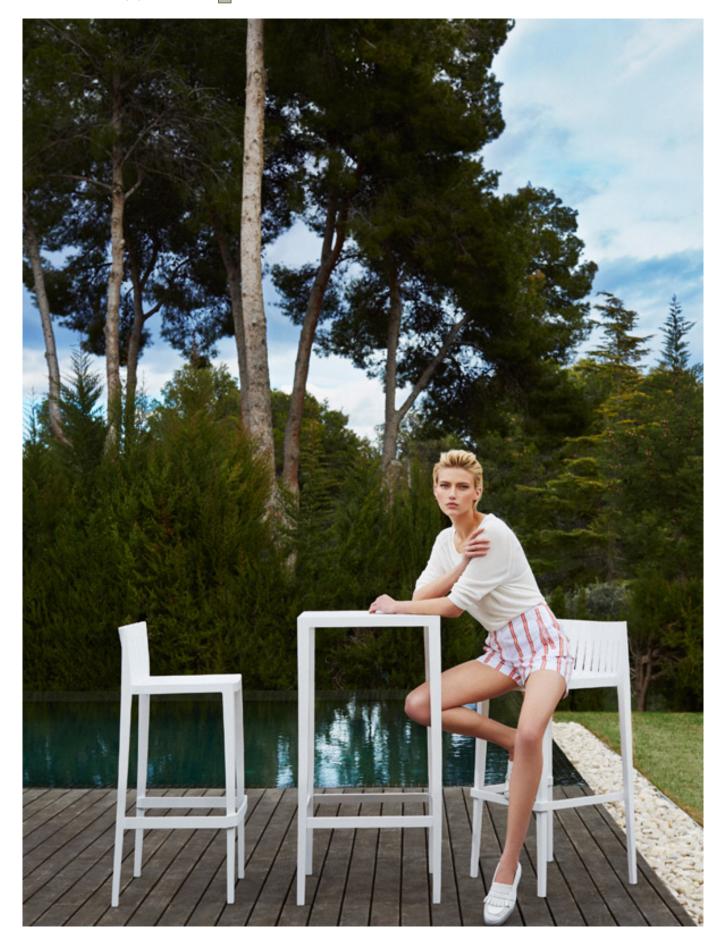

# **SPRITZ BAR STOOL 50x45x97**

## By Archirivolto Design

"The white wooden fences lining the beach, the small strips that follow each other, in their perfect geometry. It's this picture that inspired the collection Spritz, which is composed of the stolen details to this inspiration. Chair, armchair, stool and high table: perfect for every need, the collection Spritz adapts well to any context, hopitality and home. It is not a coincidence that Spritz, the collection created by Archirivolto for Vondom, embodies in the name the idea of freshness and purity of shapes. Rigorous shapes that connect home and world, with a kaleidoscope of variations and nuances: this mix between the linearity of northern European style and the typical warmth of Mediterranean creates a dialogue between indoor and outdoor.