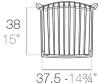

# **SPRITZ BAR STOOL 50x45x97**

#### **Description**

Made of injected polypropylene with fiber glass. Stackable. Available in several colors. Item suitable for indoor and outdoor use.