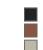

#### **BASIC PP**

Ref. 56019

Available in various colors

| COLOR          | BASIC<br>INJECCTION PP |
|----------------|------------------------|
| ECRU 3111      |                        |
| BLACK 3126     |                        |
| STEEL 3112     |                        |
| ACUALIS NAPA41 |                        |
| WHITE 3102     |                        |
| RED 3117       |                        |
| BRONZE 3120    |                        |
| MOSTAZA        |                        |
| WHITE          |                        |
|                |                        |

BLACK BRONZE ECRU