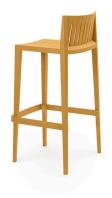

# **SPRITZ BAR STOOL 50x45x97**

## By Archirivolto Design

"The white wooden fences lining the beach, the small strips that follow each other, in their perfect geometry. It's this picture that inspired the collection Spritz, which is composed of the stolen details to this inspiration. Chair, armchair, stool and high table: perfect for every need, the collection Spritz adapts well to any context, hopitality and home. It is not a coincidence that Spritz, the collection created by Archirivolto for Vondom, embodies in the name the idea of freshness and purity of shapes. Rigorous shapes that connect home and world, with a kaleidoscope of variations and nuances: this mix between the linearity of northern European style and the typical warmth of Mediterranean creates a dialogue between indoor and outdoor.