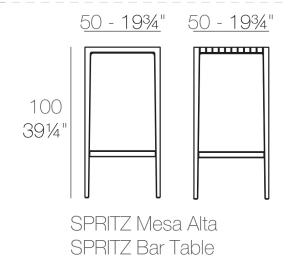

ol and high table: perfect for every need, the collection Spritz adapts well to any context, hopitality and home. It is not a coincidence that Spritz, the collection created by Archirivolto for Vondom, embodies in the name the idea of freshness and purity of shapes. Rigorous shapes that connect home and world, with a kaleidoscope of variations and nuances: this mix between the linearity of northern European style and the typical warmth of Mediterranean creates a dialogue between indoor and outdoor. View online: <a href="https://www.vondom.com/products/56018">https://www.vondom.com/products/56018</a>

## **Features**

### **Description**

Made of injected polypropylene with fiber glass. Stackable. Available in several colors. Item suitable for indoor and outdoor use.

#### Weight

8.22 Kg



# **Finishes**

#### **BASIC PP**

Ref. 56018

Available in various colors

| COLOR   | BASIC<br>INJECCTION PP |
|---------|------------------------|
| MOSTAZA |                        |
| WHITE   |                        |
| BLACK   |                        |
| BRONZE  |                        |
| ECRU    |                        |
|         |                        |