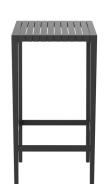

# **SPRITZ BAR TABLE**

### **Description**

Made of injected polypropylene with fiber glass. Stackable. Available in several colors. Item suitable for indoor and outdoor use.