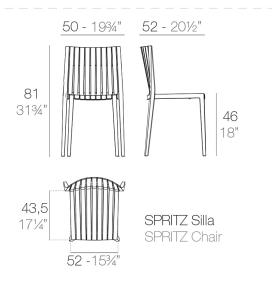

# SPRITZ CHAIR

#### Description

Made of injected polypropylene with fiber glass. Stackable. Available in several colors. Item suitable for indoor and outdoor use.