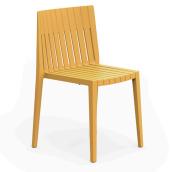

# SPRITZ CHAIR

## **By Archirivolto Design**

"The white wooden fences lining the beach, the small strips that follow each other, in their perfect geometry. It's this picture that inspired the collection Spritz, which is composed of the stolen details to this inspiration. Chair, armchair, stool and high table: perfect for every need, the collection Spritz adapts well to any context, hopitality and home. It is not a coincidence that Spritz, the collection created by Archirivolto for Vondom, embodies in the name the idea of freshness and purity of shapes. Rigorous shapes that connect home and world, with a kaleidoscope of variations and nuances: this mix between the linearity of northern European style and the typical warmth of Mediterranean creates a dialogue between indoor and outdoor. View online: <a href="https://www.vondom.com/products/56016">https://www.vondom.com/products/56016</a>

#### Description

Made of injected polypropylene with fiber glass. Stackable. Available in several colors. Item suitable for indoor and outdoor use.