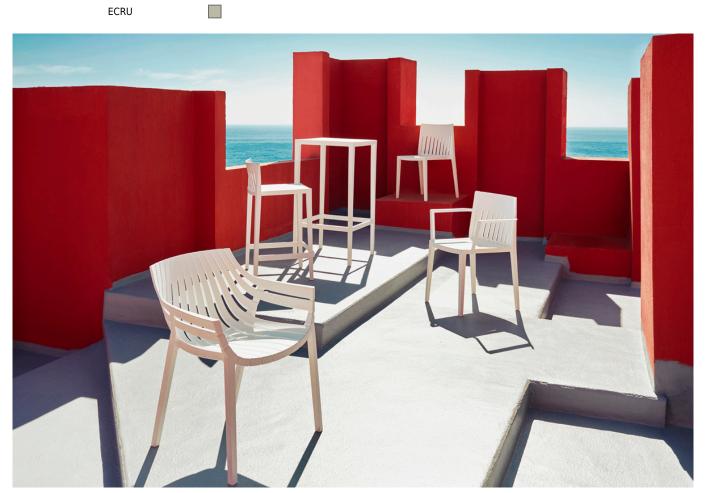

# By Archirivolto Design

"The white wooden fences lining the beach, the small strips that follow each other, in their perfect geometry. It's this picture that inspired the collection Spritz, which is composed of the stolen details to this inspiration. Chair, armchair, stool and high table: perfect for every need, the collection Spritz adapts well to any context, hopitality and home. It is not a coincidence that Spritz, the collection created by Archirivolto for Vondom, embodies in the name the idea of freshness and purity of shapes. Rigorous shapes that connect home and world, with a kaleidoscope of variations and nuances: this mix between the linearity of northern European style and the typical warmth of Mediterranean creates a dialogue between indoor and outdoor.

ECRU