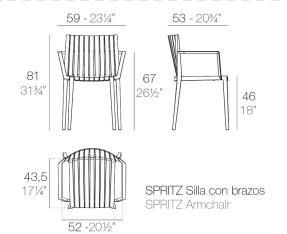

ot a coincidence that Spritz, the collection created by Archirivolto for Vondom, embodies in the name the idea of freshness and purity of shapes. Rigorous shapes that connect home and world, with a kaleidoscope of variations and nuances: this mix between the linearity of northern European style and the typical warmth of Mediterranean creates a dialogue between indoor and outdoor.

View online: <a href="https://www.vondom.com/products/56015">https://www.vondom.com/products/56015</a>

# **Features**

#### **Description**

Made of injected polypropylene with fiber glass. Stackable. Available in several colors. Item suitable for indoor and outdoor use.

#### Weight

5.75 Kg

### **Includes**

NAUTIC Soft leather like fabric suitable for indoor and outdoor use. Stantard option for upholstery.



# **Finishes**

#### **BASIC PP**

Ref. 56015

Available in various colors

| BASIC<br>INJECCTION PP |
|------------------------|
|                        |
|                        |
|                        |
|                        |
|                        |
|                        |
|                        |
|                        |
|                        |
|                        |

ECRU