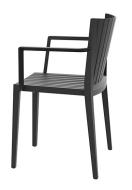

# **SPRITZ CHAIR with armrests**

#### **Description**

Made of injected polypropylene with fiber glass. Stackable. Available in several colors. Item suitable for indoor and outdoor use.