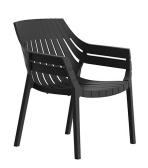

# **SPRITZ LOUNGE CHAIR**

#### **Description**

Made of injected polypropylene with fiber glass. Stackable. Available in several colors. Item suitable for indoor and outdoor use.