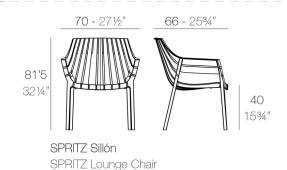

# **SPRITZ LOUNGE CHAIR**

#### **Description**

Made of injected polypropylene with fiber glass. Stackable. Available in several colors. Item suitable for indoor and outdoor use.

#### Weight

6.5 Kg