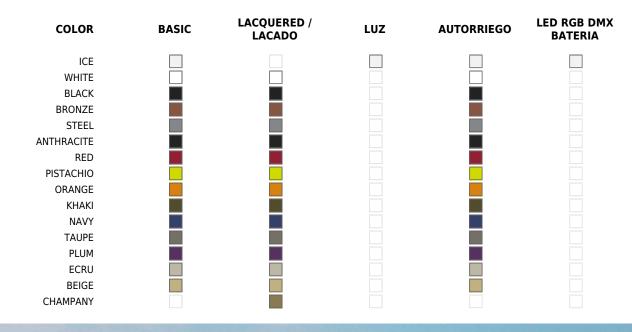

## BASIC

Ref. 42302A

Matt Polyethylene

#### SELF-WATERING

Ref. 42302R

Self-watering system included in all planters except those with basic finish

### LACQUERED

Ref. 42302RF

Lacquered Polyethylene

### **RGBW LED**

Ref. 42302L

Unit with internal lighting with RGBW LED technology and remote control unit for switching colors. Available only in matte ice white finish. Remote control included.

#### **RGBW LED DMX**

Ref. 42302D

Unit with internal lighting with RGBW LED technology and remote control unit for switching colors. Also controlLED by DMX-1024 (wireless), enabling communication between one or more products simultaneously via the DMX transmitter (not included).

#### **RGBW LED BATTERY**

Ref. 42302)

#### LIGHT

Ref. 42302W

White internally lit unit with LED technology. Available only in matte ice white finish.

Unit with internal lighting with battery-powered RGBW LED technology. Includes charger and remote control for switching colors and charger. Available only in matte ice white finish.

## **RGBW LED DMX BATTERY**

#### Ref. 42302DY

Unit with internal lighting with RGBW LED technology and remote control unit for switching colors. Also controlLED by DMX-1024 (wireless), enabling communication between one or more products simultaneously via the DMX transmitter (not included).