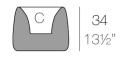

#### Designiption

2.4 Kg

38x42 15"x16½"

ORGANIC cuadrada 38x42 cm ORGANIC square 15"x16½"  $C = 18 \times 18 \times 19 \text{ cm}$  $C = 7" \times 7" \times 7\frac{1}{2}"$ 

1