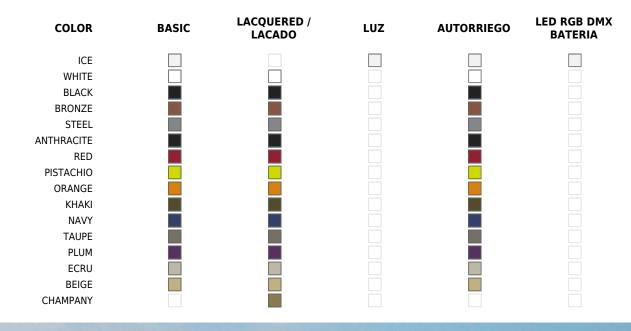

# **Finishes**

# BASIC Ref. 42305A Matt Polyethylene SELF-WATERING Ref. 42305R

Self-watering system included in all planters except those with basic finish

### LACQUERED

Ref. 42305RF

Lacquered Polyethylene

#### **RGBW LED**

Ref. 42305L

Unit with internal lighting with RGBW LED technology and remote control unit for switching colors. Available only in matte ice white finish. Remote control included.

#### **RGBW LED DMX**

Ref. 42305D

Unit with internal lighting with RGBW LED technology and remote control unit for switching colors. Also controlLED by DMX-1024 (wireless), enabling communication between one or more products simultaneously via the DMX transmitter (not included).

#### **RGBW LED BATTERY**

Ref. 42305)

1

#### LIGHT

Ref. 42305W

White internally lit unit with LED technology. Available only in matte ice white finish.

Unit with internal lighting with battery-powered RGBW LED technology. Includes charger and remote control for switching colors and charger. Available only in matte ice white finish.

#### **RGBW LED DMX BATTERY**

#### Ref. 42305DY

Unit with internal lighting with RGBW LED technology and remote control unit for switching colors. Also controlLED by DMX-1024 (wireless), enabling communication between one or more products simultaneously via the DMX transmitter (not included).