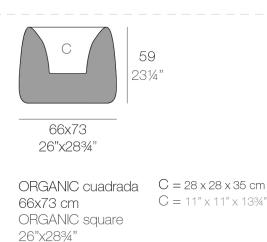

# **ORGANIC SQUARE PLANTER 66x73x57**

## **By MACETEROS**

View online: https://www.vondom.com/products/42305A



### Features

#### Designiption

10.3 Kg



# **Finishes**

# BASIC Ref. 42305A Matt Polyethylene SELF-WATERING Ref. 42305R

Self-watering system included in all planters except those with basic finish

### LACQUERED

Ref. 42305RF

Lacquered Polyethylene

#### **RGBW LED**

Ref. 42305L

Unit with internal lighting with RGBW LED technology and remote control unit for switching colors. Available only in matte ice white finish. Remote control included.

#### **RGBW LED DMX**

Ref. 42305D

Unit with internal lighting with RGBW LED technology and remote control unit for switching colors. Also controlLED by DMX-1024 (wireless), enabling communication between one or more products simultaneously via the DMX transmitter (not included).

#### **RGBW LED BATTERY**

Ref. 42305)

1

#### LIGHT

Ref. 42305W

White internally lit unit with LED t