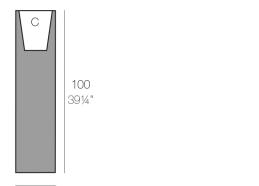

# SQUARE TOWER POT 25x25x100

#### Weight

5.5 Kg

25 - 9¾"

TORRE CUADRADA Ø25 cm  $C = 20 \times 20 \times 24$  cm SQUARE TOWER Ø93/4"

 $C = 734" \times 734" \times 91/2"$ 