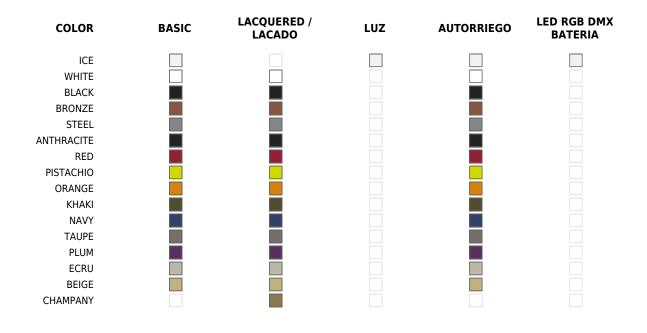

# **Finishes**

# BASIC

Matt Polyethylene

### SELF-WATERING

Self-watering system included in all planters except those with basic finish

# LACQUERED

Lacquered Polyethylene

#### **RGBW LED**

Unit with internal lighting with RGBW LED technology and remote control unit for switching colors. Available only in matte ice white finish. Remote control included.

#### **RGBW LED DMX**

Unit with internal lighting with RGBW LED technology and remote control unit for switching colors. Also controlLED by DMX-1024 (wireless), enabling communication between one or more products simultaneously via the DMX transmitter (not included).

#### **RGBW LED BATTERY**

# LIGHT

Ref. 44125W

White internally lit unit with LED technology. Available only in matte ice white finish.

Unit with internal lighting with battery-powered RGBW LED technology. Includes charger and remote control for switching colors and charger. Available only in matte ice white finish.

# **RGBW LED DMX BATTERY**

#### Ref. 44125DY

Unit with internal lighting with RGBW LED technology and remote control unit for switching colors. Also controlLED by DMX-1024 (wireless), enabling communication between one or more products simultaneously via the DMX transmitter (not included).