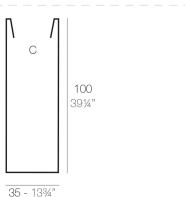

# SQUARE TOWER POT 35x35x100

#### Designiption

9 Kg

TORRE CUADRADA Ø35 cm  $C = 29 \times 29 \times 100$  cm SQUARE TOWER Ø13¾"

C = 111/2" x 111/2" x 391/4"