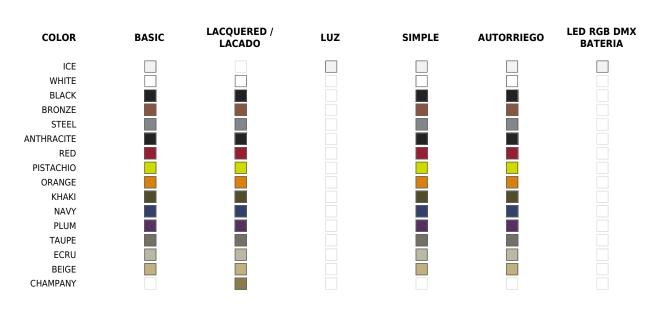

# **Finishes**

# **RGBW LED** SIMPLE Matt finishes pot one wall Unit with internal lighting with RGBW LED technology and remote control unit for switching colors. Available only in matte ice white finish. Remote control included. BASIC **RGBW LED DMX** Matt Polyethylene Unit with internal lighting with RGBW LED technology and remote **SELF-WATERING** control unit for switching colors. Also controlLED by DMX-1024 (wireless), enabling communication between one or more products simultaneously via the DMX transmitter (not included).

# LACQUERED

Ref. 44135F

#### Lacquered Polyethylene

# LIGHT

#### Ref. 44135W

White internally lit unit with LED technology. Available only in matte ice white finish.

Unit with internal lighting with battery-powered RGBW LED technology. Includes charger and remote control for switching colors and charger. Available only in matte ice white finish.

# **RGBW LED DMX BATTERY**

#### Ref. 44135DY

Unit with internal lighting with RGBW LED technology and remote control unit for switching colors. Also controlLED by DMX-1024 (wireless), enabling communication between one or more products simultaneously via the DMX transmitter (not included).