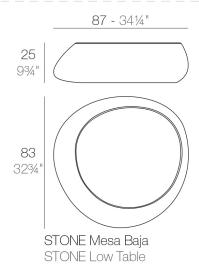

## STONE COFFEE TABLE

### **Description**

Made of polyethylene resin by rotational moulding.100% Recyclable. Item suitable for indoor and outdoor use. Available in different finishes.

#### Weight

7 Kg