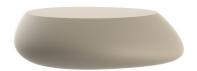

## STONE COFFEE TABLE

### **Description**

Made of polyethylene resin by rotational moulding.100% Recyclable. Item suitable for indoor and outdoor use. Available in different finishes.