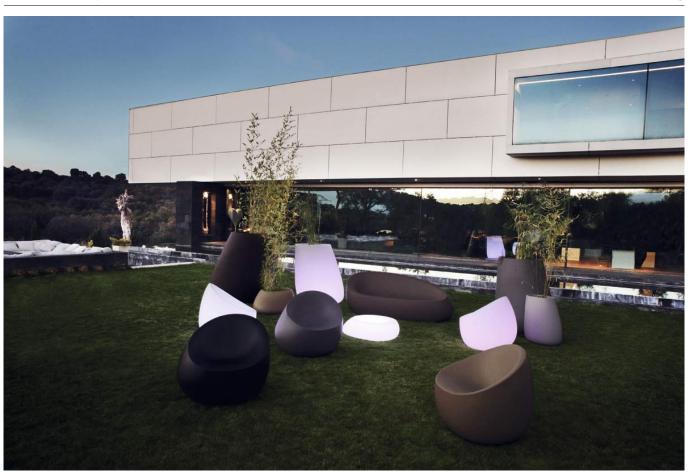

### **Description**

Made of polyethylene resin by rotational moulding.100% Recyclable. Item suitable for indoor and outdoor use. Available in different finishes.

#### LIGHT

Ref. 55007W

White internally lit unit with LED technology. Available only in matte ice white finish.

## **RGBW LED DMX**

Ref. 55007D

Unit with internal lighting with RGBW LED technology and remote control unit for switching colors. Also controlLED by DMX-1024 (wireless), enabling communication between one or more products simultaneously via the DMX transmitter (not included).

#### **RGBW LED BATTERY**

Ref. 55007Y

Unit with internal lighting with battery-powered RGBW LED technology. Includes charger and remote control for switching colors and charger. Available only in matte ice white finish.

## **RGBW LED**

Ref 550071

Unit with internal lighting with RGBW LED technology and remote control unit for switching colors. Available only in matte ice white finish. Remote control included.

Unit with internal lighting with RGBW LED technology and remote control unit for switching colors. Also controlLED by DMX-1024 (wireless), enabling communication between one or more products simultaneously via the DMX transmitter (not included).