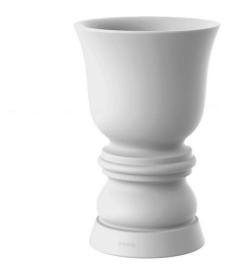

# Suave planter Ø42x65 cm by Marcel Wanders

Suave in&out furniture collection, designed by <u>Marcel Wanders</u> for <u>Vondom</u>, blends the boundaries between indoor and outdoor furniture and achieves a higher level of softness, comfort and relaxation.

### Description

Pot made of polyethylene resin by rotational moulding. 100% Recyclable. Item suitable for indoor and outdoor use. Available in different finishes.

Weight: 6.42 Kg