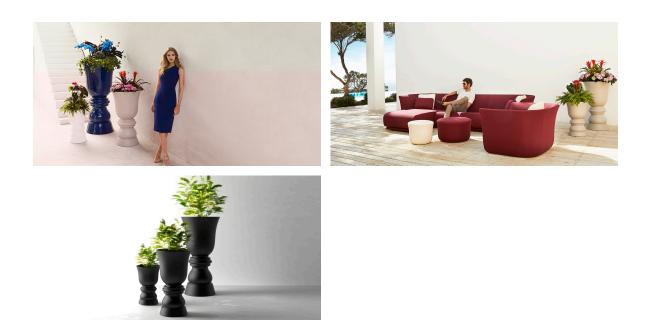

# Suave planter Ø42x65 cm by Marcel Wanders

Suave in&out furniture collection, designed by <u>Marcel Wanders</u> for <u>Vondom</u>, blends the boundaries between indoor and outdoor furniture and achieves a higher level of softness, comfort and relaxation.

### Description

Pot made of polyethylene resin by rotational moulding. 100% Recyclable. Item suitable for indoor and outdoor use. Available in different finishes.

Weight: 6.42 Kg

## Ambients