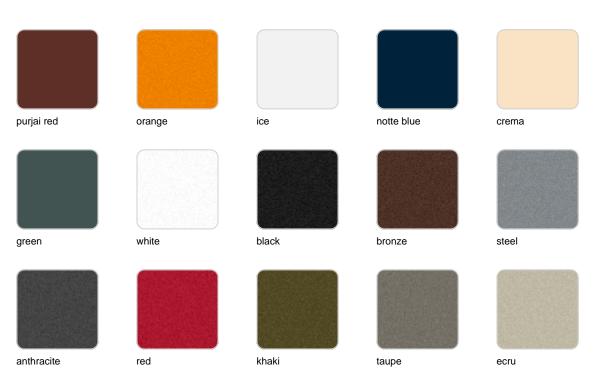

#### SELF-WATERING Ref. 67011R

| purjai red | orange | ice   | notte blue | crema |
|------------|--------|-------|------------|-------|
|            |        |       |            |       |
| green      | white  | black | bronze     | steel |
|            |        |       |            |       |
| anthracite | red    | khaki | taupe      | ecru  |
|            |        |       |            |       |

beige

Self-watering system included in all planters except those with basic finish

| purjai red | white | black | bronze | steel |
|------------|-------|-------|--------|-------|
|            |       |       |        |       |
| anthracite | red   | khaki | taupe  | ecru  |
|            |       |       |        |       |