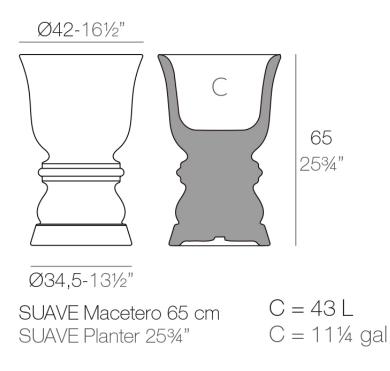

### Description

Pot made of polyethylene resin by rotational moulding. 100% Recyclable. Item suitable for indoor and outdoor use. Available in different finishes.

Weight: 6.42 Kg