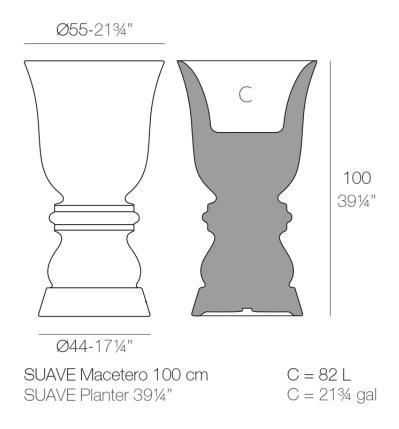

# Suave planter ø55x100 cm

## Description

Pot made of polyethylene resin by rotational moulding. 100% Recyclable. Item suitable for indoor and outdoor use. Available in different finishes.

Weight: 10.7 Kg