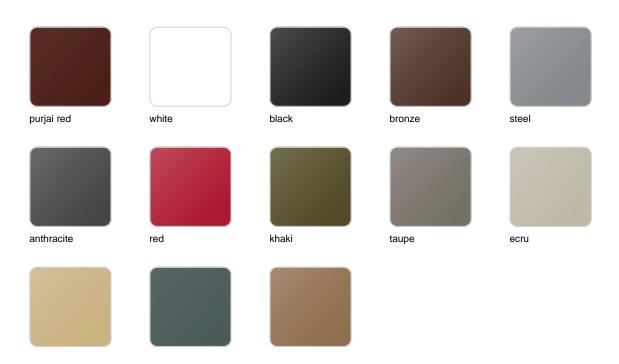

## **Finishes**

## finishes

#### BASIC Ref. 67012A

Matt Polyethylene

SELF-WATERING Ref. 67012R

Self-watering system included in all planters except those with basic finish

#### LACQUERED Ref. 67012RF

champany

#### Lacquered Polyethylene