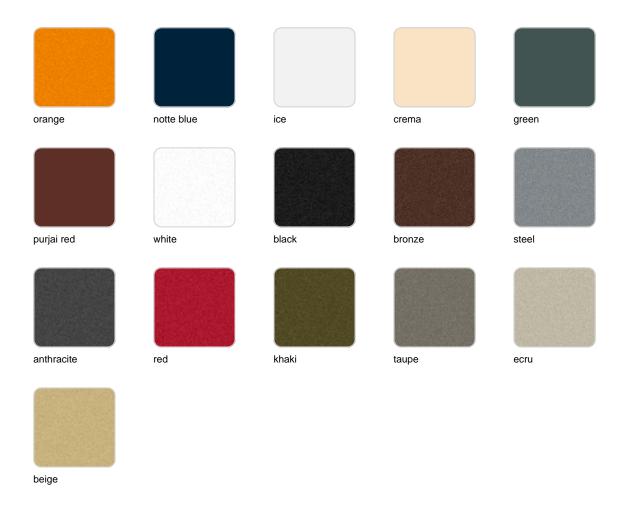

## **Finishes**

## finishes

#### BASIC Ref. 67012A

Matt Polyethylene

SELF-WATERING Ref. 67012R

Self-watering system included in all planters except those with basic finish

#### LACQUERED Ref. 67012RF

champany

#### Lacquered Polyethylene