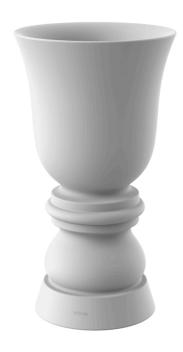

# Suave planter ø55x100 cm

## Description

Pot made of polyethylene resin by rotational moulding. 100% Recyclable. Item suitable for indoor and outdoor use. Available in different finishes.

Weight: 10.7 Kg