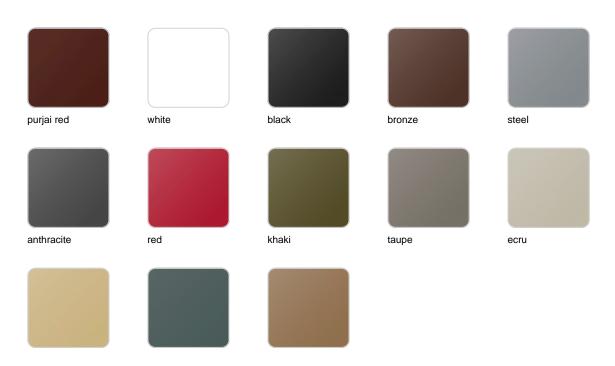

## **Finishes**

## finishes

#### BASIC Ref. 67013A

Matt Polyethylene

SELF-WATERING Ref. 67013R

Self-watering system included in all planters except those with basic finish

#### LACQUERED Ref. 67013RF

champany

| Laco | uered  | Pol | <b>veth</b> v | /lene   |
|------|--------|-----|---------------|---------|
|      | 140104 |     | <b>y</b>      | , 10110 |