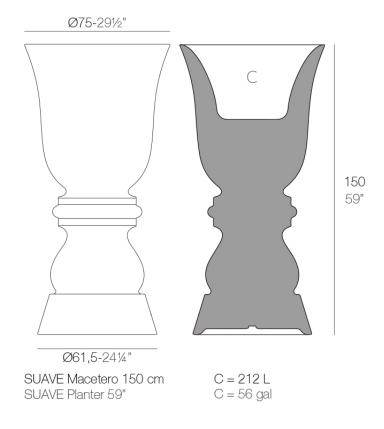

## Suave planter ø75x150 cm

## Description

Pot made of polyethylene resin by rotational moulding. 100% Recyclable. Item suitable for indoor and outdoor use. Available in different finishes.

Weight: 11.29 Kg