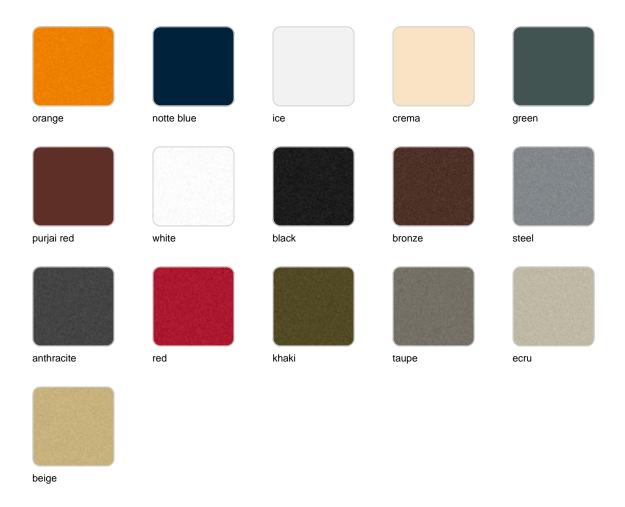

## **Finishes**

## finishes

#### BASIC Ref. 67013A

Matt Polyethylene

SELF-WATERING Ref. 67013R

Self-watering system included in all planters except those with basic finish

#### LACQUERED Ref. 67013RF

champany

| Laco | uered  | Pol | <b>veth</b> v | /lene   |
|------|--------|-----|---------------|---------|
|      | 140104 |     | <b>y</b>      | , 10110 |