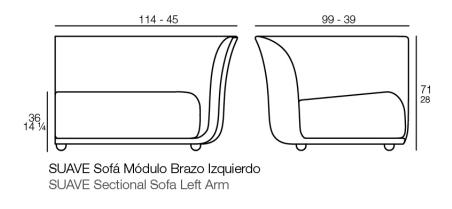

### Description

Modular type sofa, made from flexible polyurethane foam. Completely upholstered, with fabrics that are designed exclusively for outdoor use, but that still maintain the warmth and comfort of a fabric for indoor use.

These fabrics are available in a wide range of colours, which offer the possibility of creating completely unique ,particular and comfortable spaces. This collection is suitable in and outdoors.

Weight: 40.45 Kg