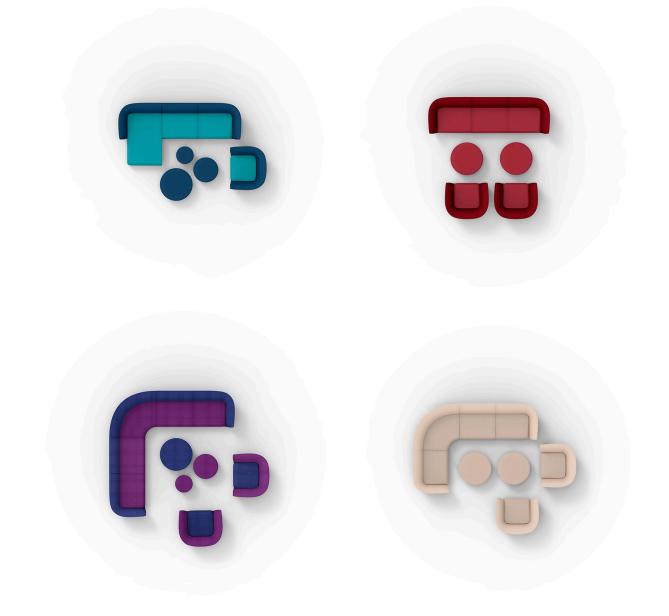

# Suave sectional sofa left by Marcel Wanders

Suave in&out furniture collection, designed by <u>Marcel Wanders</u> for <u>Vondom</u>, blends the boundaries between indoor and outdoor furniture and achieves a higher level of softness, comfort and relaxation.



1

### Description

Modular type sofa, made from flexible polyurethane foam. Completely upholstered, with fabrics that are designed exclusively for outdoor use, but that still maintain the warmth and comfort of a fabric for indoor use.

These fabrics are available in a wide range of colours, which offer the possibility of creating completely unique ,particular and comfortable spaces. This collection is suitable in and outdoors.

Weight: 40.45 Kg



## Combinations



### **Finishes**

### finishes

POLYURETHANE Ref. 67001

Furniture made of flexible polyurethane injected cold. This material possesses a high resilience and durability.

#### fabric

#### GLAD Ref. 67001ST



oro 1031



caribe 1004



sunset 1020

bosc 1029











amatista 1011









oceano 1005

Vondom







noa 1026

artemisa 1027

berry 1021



lima 1030



oasis 1007

07.02.2023

vera 1019

afrodita 1013

grana 1046

bacco 1034



wine 1012



masai 1018



ultramar 1002

eclipse 1023

steel 1042

foc 1052









aquamarina 1003

perla 1006

moon 1040





esmeralda 1016



calipso 1017



granito 1008



taupe 1048



niord 1015



night 1024



snow 1041



grey 1043



terra 1039

galan 1025



iceberg 1037



antrhacite 1044



duna 1009



ecru 1047

moka 1010



cho