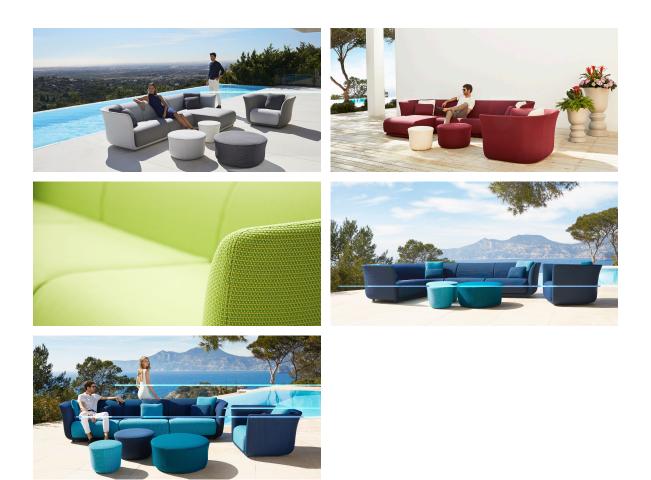

1027

berry 1021



lima 1030



oasis 1007

07.02.2023

vera 1019

afrodita 1013

grana 1046

bacco 1034



wine 1012



masai 1018



ultramar 1002

eclipse 1023

steel 1042

foc 1052









aquamarina 1003

perla 1006

moon 1040





esmeralda 1016



calipso 1017



granito 1008



taupe 1048



niord 1015



night 1024



snow 1041



grey 1043



terra 1039

galan 1025



iceberg 1037



antrhacite 1044



duna 1009



ecru 1047

moka 1010



chocolate 1050

dessert 1033

Soft and cozy fabric suitable for indoor and outdoor use.

VARM Ref. 67001ST

Soft and cozy fabric suitable for indoor and outdoor use. HYGGE Ref. 67001ST



5

Soft and cozy fabric suitable for indoor and outdoor use.

KROLLET Ref. 67001ST

Soft and cozy fabric suitable for indoor and outdoor use.

## Ambients