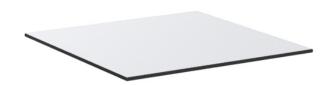

Products / Table Tops / Table Top 59x59 Hpl 10 Mm

# Table top 59x59 hpl 10 mm

by Ramón Esteve

Faz is a modular collection of outdoor furniture and planters designed by <u>Ramón</u> <u>Esteve</u> for <u>Vondom</u>. He is the architect of harmony, serenity, timelessness and universality, and he has created mineral and emphatic shapes that make Faz a design that contextualizes with homes and installations. An ambience, encircling as a result of the blissful combination of the material and lighting, so that the sole sensation would be its fusion.

### Description

HPL tabletops are made out of paper layers agglutinated with termoset resins of Melamine-Formaldhyde on the surface and Phenol-Formaldehyde inside. Everything es pressed at high temperature and pressure. Suitable for indoor and outdoor.

Weight: 5.18 Kg