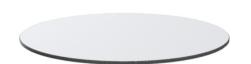

# Table top ø59 hpl 10 mm

by Jorge Pensi

The Delta furniture design collection, designed by <u>Jorge Pensi</u> for <u>Vondom</u>. Is made to fit in with exterior or interior contemporary spaces.

#### Description

HPL tabletops are made out of paper layers agglutinated with termoset resins of Melamine-Formaldhyde on the surface and Phenol-Formaldehyde inside. Everything es pressed at high temperature and pressure. Suitable for indoor and outdoor.